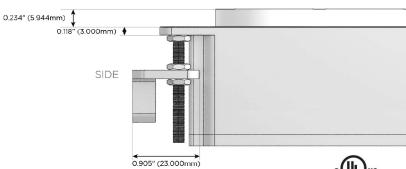

## Plug:

Supplied with Low Profile Flat 45° Angle 120 VAC Plug

Optional Standard Straight 120 VAC Plug

Optional Straight 120 VAC Pass-through Plug

- CLEAN, COMPACT DESIGN
- **STREAMLINED**
- LOW PROFILE
- SIDE-EXITING CORDS
- **PLUG & PLAY**
- 6' AC CORD & PLUG (FLAT PLUG STANDARD)
- **CUSTOMIZABLE CONFIGURATIONS AND FINISHES**
- **UL LISTED FOR MOUNTING IN FURNITURE**
- 15A

UL LISTED AND APPROVED FOR USE ONLY WITH METRO LIGHT & POWER'S UL LISTED LEDS & CLASS 2 UL LISTED LED DRIVERS

Specs: