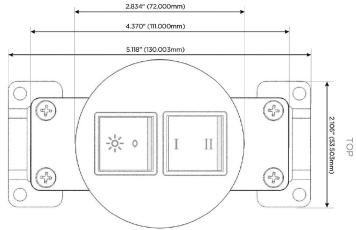

## Modules/Ports:

R Switched AC (Rocker Switch)

Y 3-Way Switch

13 ft Connection Wire (connects the two outlets together)