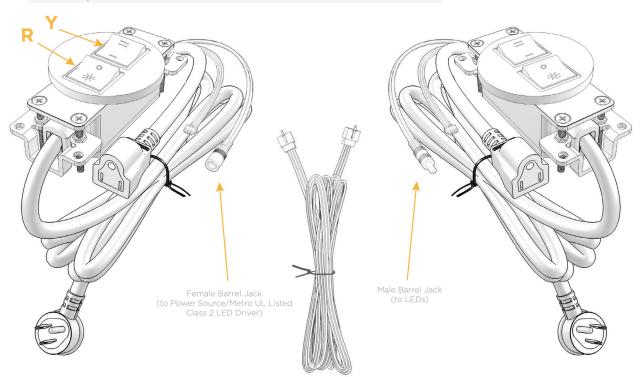

UL LISTED AND APPROVED FOR USE ONLY WITH METRO LIGHT & POWER'S UL LISTED LEDS & CLASS 2 UL LISTED LED DRIVERS

Specs:

## Modules/Ports:

R Switched AC (Rocker Switch)

Y 3-Way Switch

13 ft Connection Wire (connects the two outlets together)