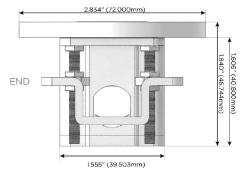

## Plug:

Supplied with Low Profile Flat 45° Angle 120 VAC Plug

Optional Standard Straight 120 VAC Plug

Optional Straight 120 VAC Pass-through Plug

- CLEAN, COMPACT DESIGN
- **STREAMLINED**
- LOW PROFILE
- SIDE-EXITING CORDS
- **PLUG & PLAY**
- 6' AC CORD & PLUG (FLAT PLUG STANDARD)
- **CUSTOMIZABLE CONFIGURATIONS AND FINISHES**
- **UL LISTED FOR MOUNTING IN FURNITURE**
- 15A

UL LISTED AND APPROVED FOR USE ONLY WITH METRO LIGHT & POWER'S UL LISTED LEDS & CLASS 2 UL LISTED LED DRIVERS

Specs: