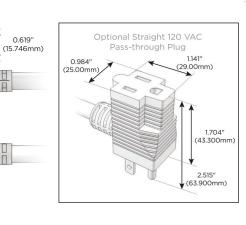

## Plug:

Supplied with Low Profile Flat 45° Angle 120 VAC Plug

- **Optional Standard Straight 120 VAC Plug**
- Optional Straight 120 VAC Pass-through Plug

- CLEAN, COMPACT DESIGN
- STREAMLINED
- LOW PROFILE
- SIDE-EXITING CORDS
- PLUG & PLAY
- 6' AC CORD & PLUG (FLAT PLUG STANDARD)
- CUSTOMIZABLE CONFIGURATIONS AND FINISHES
- UL LISTED FOR MOUNTING IN FURNITURE
- 15A