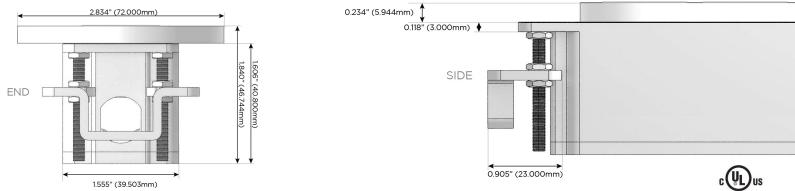

(45W High Speed Charging Port)
- S USB-C (25W High Speed Charging Port)
- R Switched AC (Rocker Switch)
- D Dimmer Switch

## Plug:

Supplied with Low Profile Flat 45° Angle 120 VAC Plug

- **Optional Standard Straight 120 VAC Plug**
- Optional Straight 120 VAC Pass-through Plug

- CLEAN, COMPACT DESIGN
- STREAMLINED
- LOW PROFILE
- SIDE-EXITING CORDS
- PLUG & PLAY
- 6' AC CORD & PLUG (FLAT PLUG STANDARD)
- CUSTOMIZABLE CONFIGURATIONS AND FINISHES
- UL LISTED FOR MOUNTING IN FURNITURE
- 15A





## AC POWER & DATA CONNECTIVITY SOLUTION

M-POWER-2TW-RR-SS4RNDB

Specs:

### Modules/Ports:

# R Switched AC (Rocker Switch)

1.233'

(31.340mm)

0.613" (15.594mm)

Ø 1.132" (28.766mm) Distributed by



Mormax Company, Inc. 8 Westchester Plaza Elmsford, NY 10523 Sales@mormax.com
✓ mormax.com







© 2024 Metro Light & Power, LLC. All rights reserved. US Patent No(s) 10,841,990; 10,847,959; other Patents Pending Metro Light & Power, LLC | 11 Smith St Englewood, NJ 07631 | T: 201-416-4160 | F: 208-979-4613 | info@metrolightandpower.com | www.metrolightandpower.com