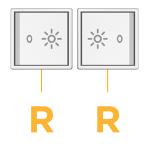

# R Switched AC (Rocker Switch)

1.233'

(31.340mm)

0.613" (15.594mm)

Ø 1.132" (28.766mm) Distributed by

Mormax Company, Inc. 8 Westchester Plaza Elmsford, NY 10523 Sales@mormax.com
✓ mormax.com

© 2024 Metro Light & Power, LLC. All rights reserved. US Patent No(s) 10,841,990; 10,847,959; other Patents Pending Metro Light & Power, LLC | 11 Smith St Englewood, NJ 07631 | T: 201-416-4160 | F: 208-979-4613 | info@metrolightandpower.com | www.metrolightandpower.com