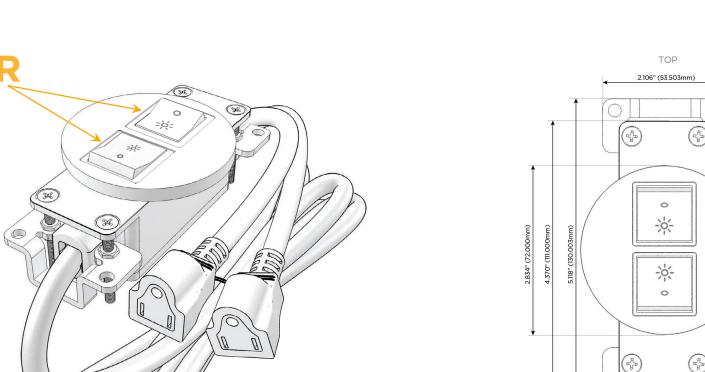

#### Module/Port Options:

- A Tamper Resistant AC Receptacle
- E USB-A & USB-C (20W)
- M Double USB-A (Fast Charging Ports 18W)
- H HDMI
- 6 CAT 6
- 12 RJ 12
- X Switched AC
- Y 3-Way Switch (Low Voltage)
- V USB-C (45W High Speed Charging Port)
- S USB-C (25W High Speed Charging Port)
- R Switched AC (Rocker Switch)
- D Dimmer Switch

### Modules/Ports:

# R Switched AC (Rocker Switch)

1.233'

(31.340mm)

0.613" (15.594mm)

Ø 1.132" (28.766mm) Distributed by

Mormax Company, Inc. 8 Westchester Plaza Elmsford, NY 10523 Sales@mormax.com
✓ mormax.com

© 2024 Metro Light & Power, LLC. All rights reserved. US Patent No(s) 10,841,990; 10,847,959; other Patents Pending Metro Light & Power, LLC | 11 Smith St Englewood, NJ 07631 | T: 201-416-4160 | F: 208-979-4613 | info@metrolightandpower.com | www.metrolightandpower.com