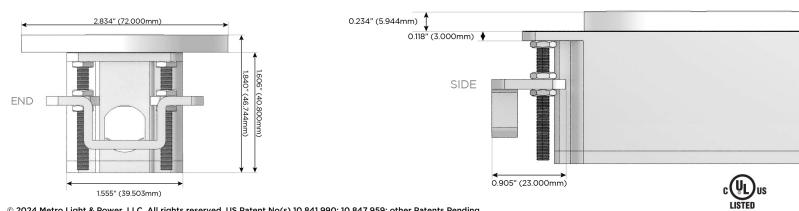

- Switched AC X
- Y 3-Way Switch (Low Voltage)
- USB-C (45W High Speed Charging Port) V
- USB-C (25W High Speed Charging Port) S
- Switched AC (Rocker Switch) R
- D **Dimmer Switch**

### Plug:

Supplied with Low Profile Flat 45° Angle 120 VAC Plug

- **Optional Standard Straight 120 VAC Plug**
- **Optional Straight 120 VAC Pass-through Plug**

- CLEAN, COMPACT DESIGN
- STREAMLINED
- LOW PROFILE
- SIDE-EXITING CORDS
- PLUG & PLAY
- 6' AC CORD & PLUG (FLAT PLUG STANDARD)
- CUSTOMIZABLE CONFIGURATIONS AND FINISHES
- **UL LISTED FOR MOUNTING IN FURNITURE**
- 15A





# AC POWER & DATA CONNECTIVITY SOLUTION

M-POWER-2TW-RR-MRNDSB

Specs:

## Modules/Ports:

# R Switched AC (Rocker Switch)

Distributed by



Mormax Company, Inc. 8 Westchester Plaza Elmsford, NY 10523

> E491161 OWER DISTRI





© 2024 Metro Light & Power, LLC. All rights reserved. US Patent No(s) 10,841,990; 10,847,959; other Patents Pending Metro Light & Power, LLC | 11 Smith St Englewood, NJ 07631 | T: 201-416-4160 | F: 208-979-4613 | info@metrolightandpower.com | www.metrolightandpower.com