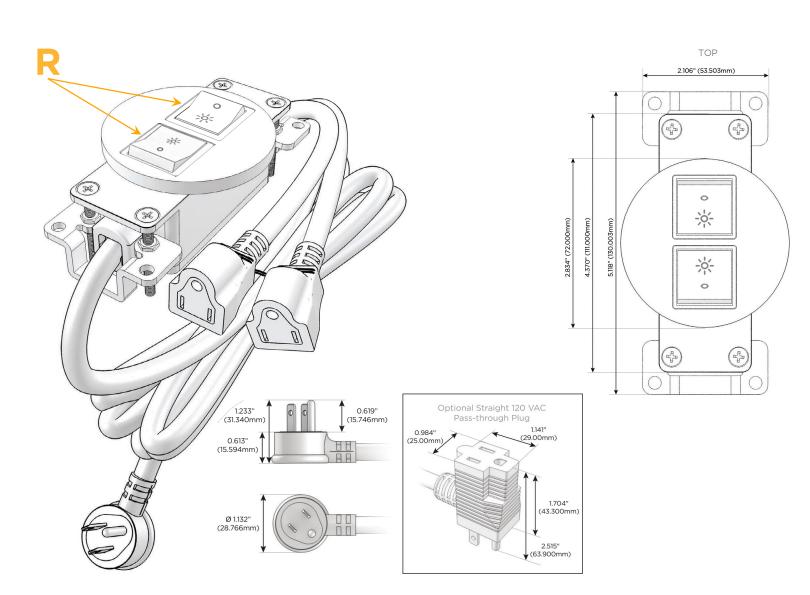

### Plug:

Supplied with Low Profile Flat 45° Angle 120 VAC Plug

- **Optional Standard Straight 120 VAC Plug**
- **Optional Straight 120 VAC Pass-through Plug**

- CLEAN, COMPACT DESIGN
- STREAMLINED
- LOW PROFILE
- SIDE-EXITING CORDS
- PLUG & PLAY
- 6' AC CORD & PLUG (FLAT PLUG STANDARD)
- CUSTOMIZABLE CONFIGURATIONS AND FINISHES
- **UL LISTED FOR MOUNTING IN FURNITURE**
- 15A

# R Switched AC (Rocker Switch)

Distributed by

Mormax Company, Inc. 8 Westchester Plaza Elmsford, NY 10523

> E491161 OWER DISTRI

© 2024 Metro Light & Power, LLC. All rights reserved. US Patent No(s) 10,841,990; 10,847,959; other Patents Pending Metro Light & Power, LLC | 11 Smith St Englewood, NJ 07631 | T: 201-416-4160 | F: 208-979-4613 | info@metrolightandpower.com | www.metrolightandpower.com