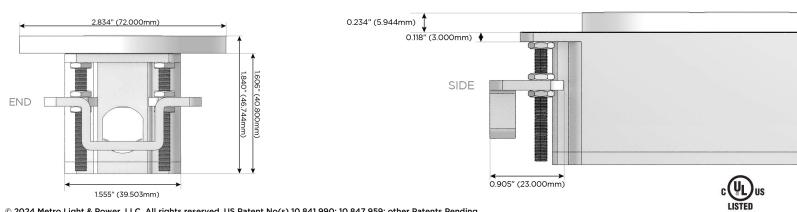

tch (Low Voltage)
- USB-C (45W High Speed Charging Port) V
- USB-C (25W High Speed Charging Port) S
- Switched AC (Rocker Switch) R
- D **Dimmer Switch**

### Plug:

Supplied with Low Profile Flat 45° Angle 120 VAC Plug

- **Optional Standard Straight 120 VAC Plug**
- **Optional Straight 120 VAC Pass-through Plug**

- CLEAN, COMPACT DESIGN
- STREAMLINED
- LOW PROFILE
- SIDE-EXITING CORDS
- PLUG & PLAY
- 6' AC CORD & PLUG (FLAT PLUG STANDARD)
- CUSTOMIZABLE CONFIGURATIONS AND FINISHES
- **UL LISTED FOR MOUNTING IN FURNITURE**
- 15A





# AC POWER & DATA CONNECTIVITY SOLUTION

M-POWER-2TW-RR-CHRNDSB

Specs:

### Modules/Ports:

# R Switched AC (Rocker Switch)

Distributed by



Mormax Company, Inc. 8 Westchester Plaza Elmsford, NY 10523 Sales@mormax.com
✓ mormax.com

E491161 OWER DISTRI





© 2024 Metro Light & Power, LLC. All rights reserved. US Patent No(s) 10,841,990; 10,847,959; other Patents Pending Metro Light & Power, LLC | 11 Smith St Englewood, NJ 07631 | T: 201-416-4160 | F: 208-979-4613 | info@metrolightandpower.com | www.metrolightandpower.com