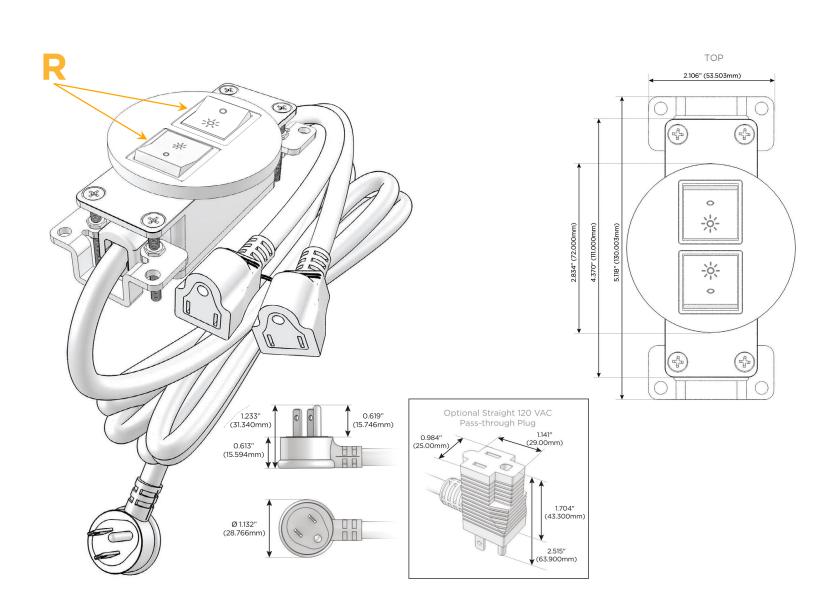

### **Module/Port Options:**

- **Tamper Resistant AC Receptacle** Α
- Е USB-A & USB-C (20W)
- Double USB-A (Fast Charging Ports 18W) M
- н HDMI
- 6 CAT 6
- 12 RJ 12
- Switched AC X
- Y 3-Way Switch (Low Voltage)
- USB-C (45W High Speed Charging Port) V
- USB-C (25W High Speed Charging Port) S
- Switched AC (Rocker Switch) R
- D **Dimmer Switch**

### Plug:

Supplied with Low Profile Flat 45° Angle 120 VAC Plug

- **Optional Standard Straight 120 VAC Plug**
- **Optional Straight 120 VAC Pass-through Plug**

- CLEAN, COMPACT DESIGN
- STREAMLINED
- LOW PROFILE
- SIDE-EXITING CORDS
- PLUG & PLAY
- 6' AC CORD & PLUG (FLAT PLUG STANDARD)
- CUSTOMIZABLE CONFIGURATIONS AND FINISHES
- **UL LISTED FOR MOUNTING IN FURNITURE**
- 15A

# AC POWER & DATA CONNECTIVITY SOLUTION

M-POWER-2TW-RR-CHRNDSB

Specs:

# R Switched AC (Rocker Switch)

Distributed by

Mormax Company, Inc. 8 Westchester Plaza Elmsford, NY 10523 Sales@mormax.com
✓ mormax.com

E491161 OWER DISTRI

© 2024 Metro Light & Power, LLC. All rights reserved. US Patent No(s) 10,841,990; 10,847,959; other Patents Pending Metro Light & Power, LLC | 11 Smith St Englewood, NJ 07631 | T: 201-416-4160 | F: 208-979-4613 | info@metrolightandpower.com | www.metrolightandpower.com