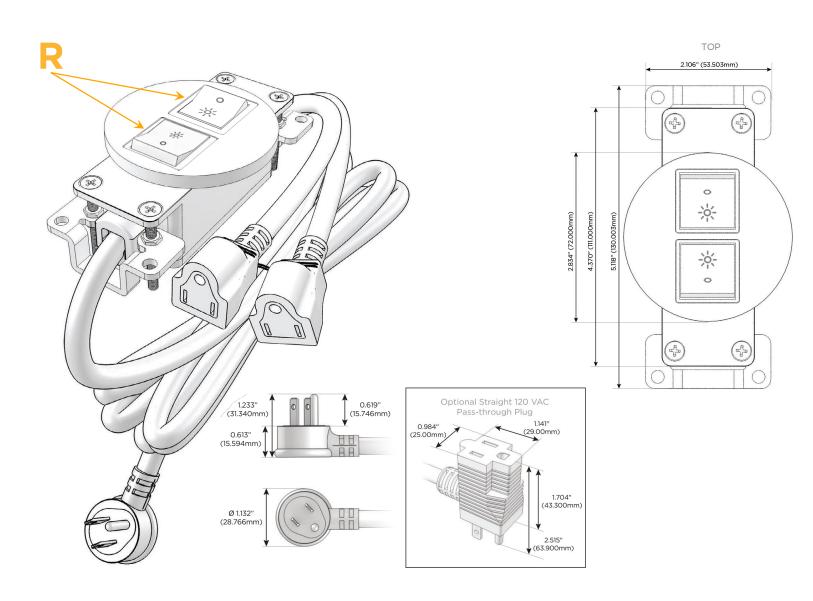

### Module/Port Options:

- A Tamper Resistant AC Receptacle
- E USB-A & USB-C (20W)
- M Double USB-A (Fast Charging Ports 18W)
- H HDMI
- 6 CAT 6
- 12 RJ 12
- X Switched AC
- Y 3-Way Switch (Low Voltage)
- V USB-C (45W High Speed Charging Port)
- S USB-C (25W High Speed Charging Port)
- R Switched AC (Rocker Switch)
- D Dimmer Switch

#### Plug:

Supplied with Low Profile Flat 45° Angle 120 VAC Plug

- **Optional Standard Straight 120 VAC Plug**
- Optional Straight 120 VAC Pass-through Plug

- CLEAN, COMPACT DESIGN
- STREAMLINED
- LOW PROFILE
- SIDE-EXITING CORDS
- PLUG & PLAY
- 6' AC CORD & PLUG (FLAT PLUG STANDARD)
- CUSTOMIZABLE CONFIGURATIONS AND FINISHES
- UL LISTED FOR MOUNTING IN FURNITURE
- 15A

### R Switched AC (Rocker Switch)

Distributed by

Mormax Company, Inc. 8 Westchester Plaza Elmsford, NY 10523 Sales@mormax.com
✓ mormax.com

E491161 OWER DISTRI

Rocker Switch)

© 2024 Metro Light & Power, LLC. All rights reserved. US Patent No(s) 10,841,990; 10,847,959; other Patents Pending Metro Light & Power, LLC | 11 Smith St Englewood, NJ 07631 | T: 201-416-4160 | F: 208-979-4613 | info@metrolightandpower.com | www.metrolightandpower.com