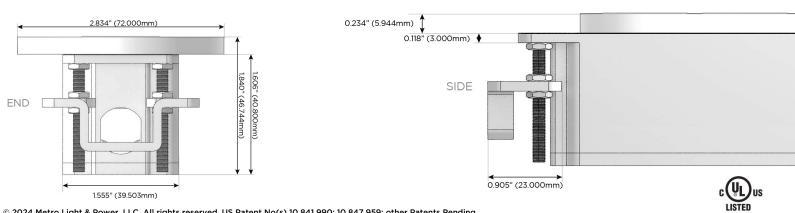

#### Plug:

Supplied with Low Profile Flat 45° Angle 120 VAC Plug

- **Optional Standard Straight 120 VAC Plug**
- Optional Straight 120 VAC Pass-through Plug

- CLEAN, COMPACT DESIGN
- STREAMLINED
- LOW PROFILE
- SIDE-EXITING CORDS
- PLUG & PLAY
- 6' AC CORD & PLUG (FLAT PLUG STANDARD)
- CUSTOMIZABLE CONFIGURATIONS AND FINISHES
- UL LISTED FOR MOUNTING IN FURNITURE
- 15A