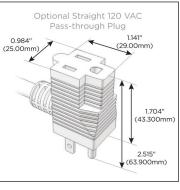

#### Plug:

Supplied with Low Profile Flat 45° Angle 120 VAC Plug

- **Optional Standard Straight 120 VAC Plug**
- Optional Straight 120 VAC Pass-through Plug

- CLEAN, COMPACT DESIGN
- STREAMLINED
- LOW PROFILE
- SIDE-EXITING CORDS
- PLUG & PLAY
- 6' AC CORD & PLUG (FLAT PLUG STANDARD)
- CUSTOMIZABLE CONFIGURATIONS AND FINISHES
- UL LISTED FOR MOUNTING IN FURNITURE
- 15A