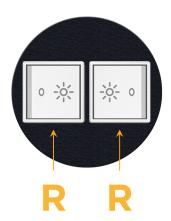

## R Switched AC (Rocker Switch)

Distributed by

Mormax Company, Inc. 8 Westchester Plaza Elmsford, NY 10523

TOP

0.619" (15.746mm)

5

Ø,

0