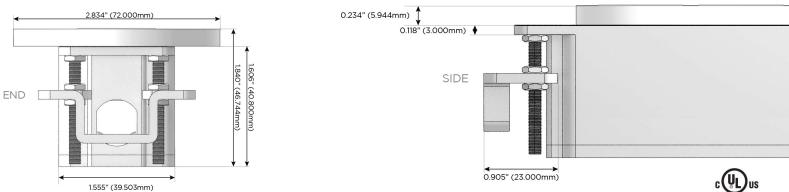

# AC POWER & DATA CONNECTIVITY SOLUTION

M-POWER-2TW-RR-BRNDSB

Specs:

### Modules/Ports: