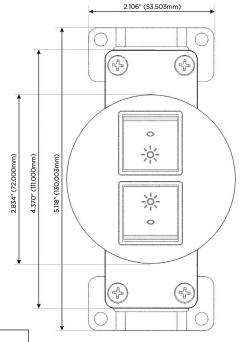

## R Switched AC (Rocker Switch)

Distributed by

Mormax Company, Inc. 8 Westchester Plaza Elmsford, NY 10523

TOP

0.619" (15.746mm)

5

Ø,

0

1.233'

(31.340mm)

0.613" (15.594mm)

Ø 1.132" (28.766mm)

© 2024 Metro Light & Power, LLC. All rights reserved. US Patent No(s) 10,841,990; 10,847,959; other Patents Pending Metro Light & Power, LLC | 11 Smith St Englewood, NJ 07631 | T: 201-416-4160 | F: 208-979-4613 | info@metrolightandpower.com | www.metrolightandpower.com