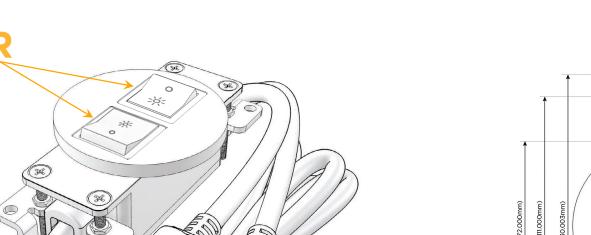

## R Switched AC (Rocker Switch)

Distributed by

Mormax Company, Inc. 8 Westchester Plaza Elmsford, NY 10523

TOP

0.619" (15.746mm)

5

Ø,

0