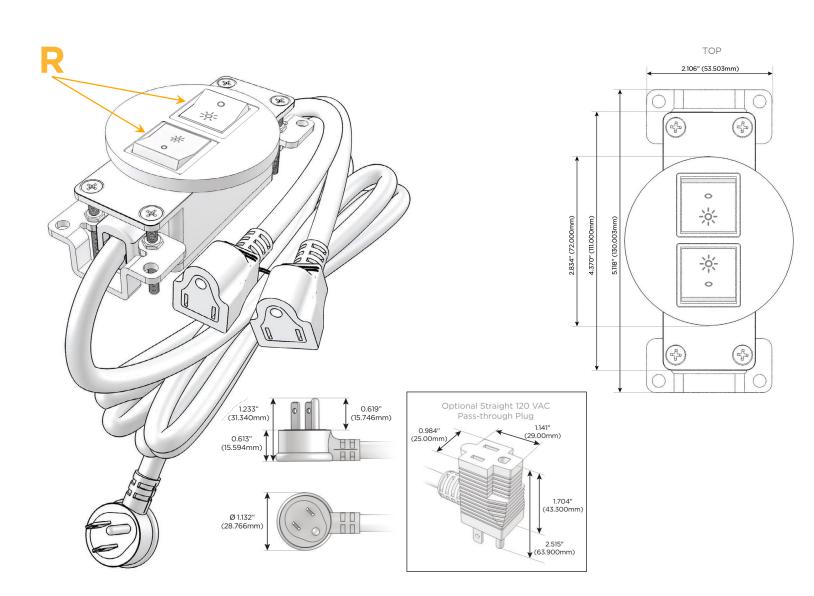

### Plug:

Supplied with Low Profile Flat 45° Angle 120 VAC Plug

- **Optional Standard Straight 120 VAC Plug**
- **Optional Straight 120 VAC Pass-through Plug**

- CLEAN, COMPACT DESIGN
- STREAMLINED
- LOW PROFILE
- SIDE-EXITING CORDS
- PLUG & PLAY
- 6' AC CORD & PLUG (FLAT PLUG STANDARD)
- CUSTOMIZABLE CONFIGURATIONS AND FINISHES
- **UL LISTED FOR MOUNTING IN FURNITURE**
- 15A

# AC POWER & DATA CONNECTIVITY SOLUTION

M-POWER-2TW-RR-BRNDB

Specs:

## R Switched AC (Rocker Switch)

Distributed by

Mormax Company, Inc. 8 Westchester Plaza Elmsford, NY 10523 Sales@mormax.com
✓ mormax.com

E491161 OWER DISTRI

© 2024 Metro Light & Power, LLC. All rights reserved. US Patent No(s) 10,841,990; 10,847,959; other Patents Pending Metro Light & Power, LLC | 11 Smith St Englewood, NJ 07631 | T: 201-416-4160 | F: 208-979-4613 | info@metrolightandpower.com | www.metrolightandpower.com