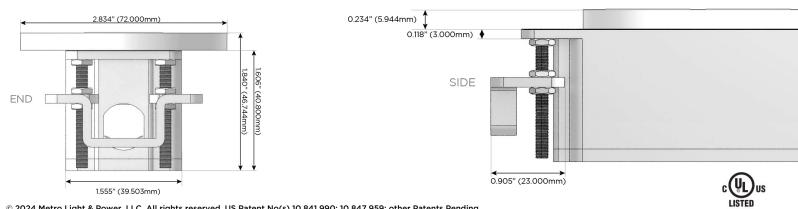

witch (Low Voltage)
- USB-C (45W High Speed Charging Port) V
- USB-C (25W High Speed Charging Port) S
- R Switched AC (Rocker Switch)
- D **Dimmer Switch**

### Plug:

Supplied with Low Profile Flat 45° Angle 120 VAC Plug

- **Optional Standard Straight 120 VAC Plug**
- **Optional Straight 120 VAC Pass-through Plug**

- CLEAN, COMPACT DESIGN
- STREAMLINED
- LOW PROFILE
- SIDE-EXITING CORDS
- PLUG & PLAY
- 6' AC CORD & PLUG (FLAT PLUG STANDARD)
- CUSTOMIZABLE CONFIGURATIONS AND FINISHES
- **UL LISTED FOR MOUNTING IN FURNITURE**
- 15A





# AC POWER & DATA CONNECTIVITY SOLUTION

M-POWER-2TW-RR-BRNDB

Specs:

## Modules/Ports:

## R Switched AC (Rocker Switch)

Distributed by



Mormax Company, Inc. 8 Westchester Plaza Elmsford, NY 10523 Sales@mormax.com
✓ mormax.com

E491161 OWER DISTRI





© 2024 Metro Light & Power, LLC. All rights reserved. US Patent No(s) 10,841,990; 10,847,959; other Patents Pending Metro Light & Power, LLC | 11 Smith St Englewood, NJ 07631 | T: 201-416-4160 | F: 208-979-4613 | info@metrolightandpower.com | www.metrolightandpower.com