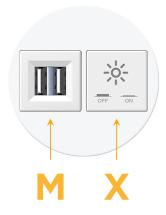

### **Module/Port Options:**

- **Tamper Resistant AC Receptacle** Α
- Е USB-A & USB-C (20W)
- Double USB-A (Fast Charging Ports 18W) M
- н HDMI
- 6 CAT 6
- 12 RJ 12
- Switched AC X
- Y 3-Way Switch (Low Voltage)
- USB-C (45W High Speed Charging Port) V
- USB-C (25W High Speed Charging Port) S
- Switched AC (Rocker Switch) R
- D **Dimmer Switch**

# AC POWER & DATA CONNECTIVITY SOLUTION

Modules/Ports:

Switched AC

Double USB-A (Fast Charging Ports - 18W)

M-POWER-2TW-MX-WRNDB

Μ

X

Specs: