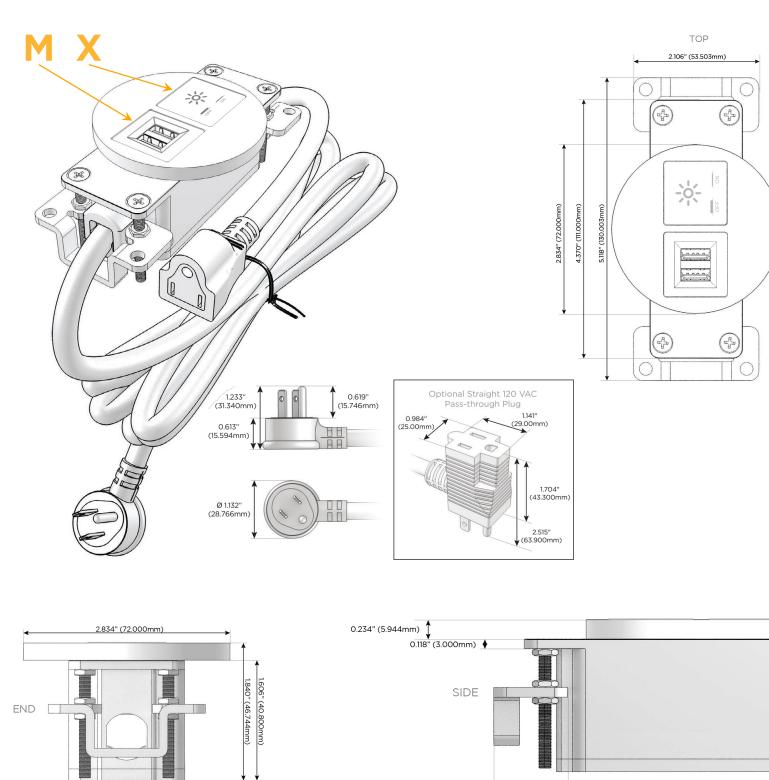

#### Plug:

Supplied with Low Profile Flat 45° Angle 120 VAC Plug

- **Optional Standard Straight 120 VAC Plug**
- **Optional Straight 120 VAC Pass-through Plug**

- CLEAN, COMPACT DESIGN
- STREAMLINED
- LOW PROFILE
- SIDE-EXITING CORDS
- PLUG & PLAY
- 6' AC CORD & PLUG (FLAT PLUG STANDARD)
- CUSTOMIZABLE CONFIGURATIONS AND FINISHES
- **UL LISTED FOR MOUNTING IN FURNITURE**
- 15A

# AC POWER & DATA CONNECTIVITY SOLUTION

Modules/Ports:

Switched AC

Double USB-A (Fast Charging Ports - 18W)

M-POWER-2TW-MX-WRNDB

Μ

X

Specs:

0.905" (23.000mm)

Mormax Company, Inc. 8 Westchester Plaza Elmsford, NY 10523

© 2024 Metro Light & Power, LLC. All rights reserved. US Patent No(s) 10,841,990; 10,847,959; other Patents Pending Metro Light & Power, LLC | 11 Smith St Englewood, NJ 07631 | T: 201-416-4160 | F: 208-979-4613 | info@metrolightandpower.com | www.metrolightandpower.com