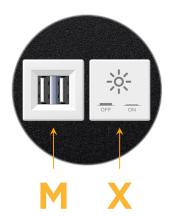

## **Module/Port Options:**

- **Tamper Resistant AC Receptacle** Α
- Е USB-A & USB-C (20W)
- Double USB-A (Fast Charging Ports 18W) M
- н HDMI
- 6 CAT 6
- 12 RJ 12
- Switched AC X
- Y 3-Way Switch (Low Voltage)
- V USB-C (45W High Speed Charging Port)
- USB-C (25W High Speed Charging Port) S
- R Switched AC (Rocker Switch)
- D **Dimmer Switch**

# AC POWER & DATA CONNECTIVITY SOLUTION

M-POWER-2TW-MX-BRNDB

Μ

X

Specs:

Double USB-A (Fast Charging Ports - 18W)

Distributed by

Mormax Company, Inc. 8 Westchester Plaza Elmsford, NY 10523