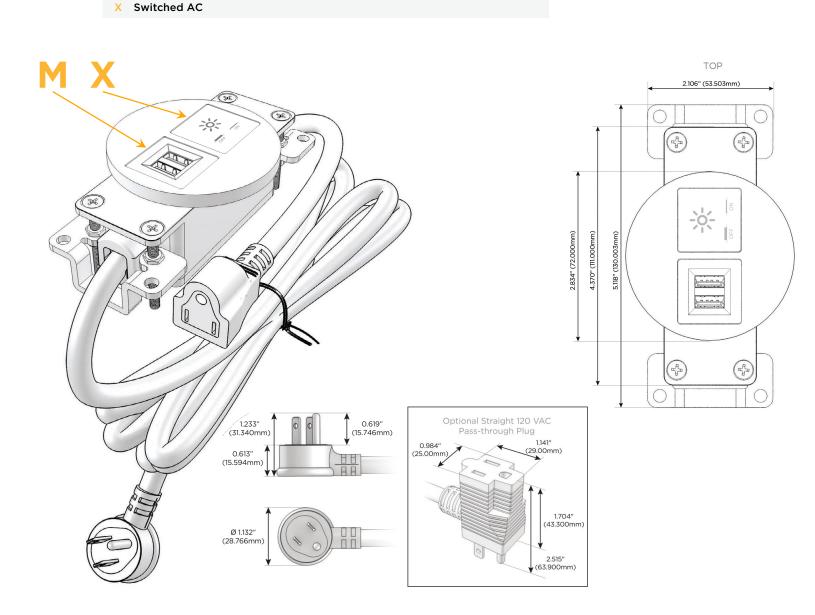

## **Module/Port Options:**

- **Tamper Resistant AC Receptacle** Α
- Е USB-A & USB-C (20W)
- Double USB-A (Fast Charging Ports 18W) M
- н HDMI
- 6 CAT 6
- 12 RJ 12
- Switched AC X
- Y 3-Way Switch (Low Voltage)
- V USB-C (45W High Speed Charging Port)
- USB-C (25W High Speed Charging Port) S
- R Switched AC (Rocker Switch)
- D **Dimmer Switch**

#### Plug:

Supplied with Low Profile Flat 45° Angle 120 VAC Plug

- **Optional Standard Straight 120 VAC Plug**
- **Optional Straight 120 VAC Pass-through Plug**

- CLEAN, COMPACT DESIGN
- STREAMLINED
- LOW PROFILE
- SIDE-EXITING CORDS
- PLUG & PLAY
- 6' AC CORD & PLUG (FLAT PLUG STANDARD)
- CUSTOMIZABLE CONFIGURATIONS AND FINISHES
- **UL LISTED FOR MOUNTING IN FURNITURE**
- 15A

# AC POWER & DATA CONNECTIVITY SOLUTION

M-POWER-2TW-MX-BRNDB

Μ

X

Specs:

Double USB-A (Fast Charging Ports - 18W)

Distributed by

Mormax Company, Inc. 8 Westchester Plaza Elmsford, NY 10523