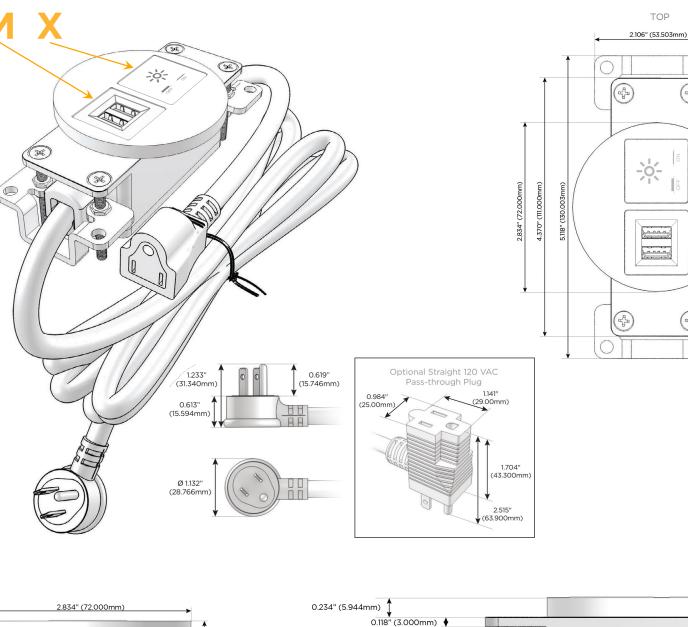

#### Plug:

Supplied with Low Profile Flat 45° Angle 120 VAC Plug

- **Optional Standard Straight 120 VAC Plug**
- Optional Straight 120 VAC Pass-through Plug

- CLEAN, COMPACT DESIGN
- STREAMLINED
- LOW PROFILE
- SIDE-EXITING CORDS
- PLUG & PLAY
- 6' AC CORD & PLUG (FLAT PLUG STANDARD)
- CUSTOMIZABLE CONFIGURATIONS AND FINISHES
- UL LISTED FOR MOUNTING IN FURNITURE
- 15A