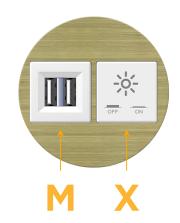

## AC POWER & DATA CONNECTIVITY SOLUTION

Modules/Ports:

Switched AC

Double USB-A (Fast Charging Ports - 18W)

M-POWER-2TW-MX-BRARNDSB

Μ

X

Specs: