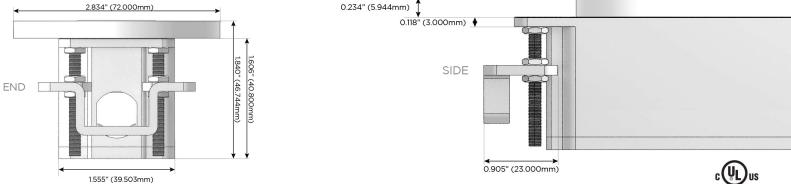

#### Plug:

Supplied with Low Profile Flat 45° Angle 120 VAC Plug

- **Optional Standard Straight 120 VAC Plug**
- Optional Straight 120 VAC Pass-through Plug

- CLEAN, COMPACT DESIGN
- STREAMLINED
- LOW PROFILE
- SIDE-EXITING CORDS
- PLUG & PLAY
- 6' AC CORD & PLUG (FLAT PLUG STANDARD)
- CUSTOMIZABLE CONFIGURATIONS AND FINISHES
- UL LISTED FOR MOUNTING IN FURNITURE
- 15A