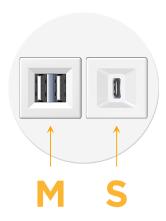

## Modules/Ports:

- M Double USB-A (Fast Charging Ports 18W)
- S USB-C (25W High Speed Charging Port)

Distributed by

Mormax Company, Inc. 8 Westchester Plaza Elmsford, NY 10523 § 914-699-0101
Sales@mormax.com