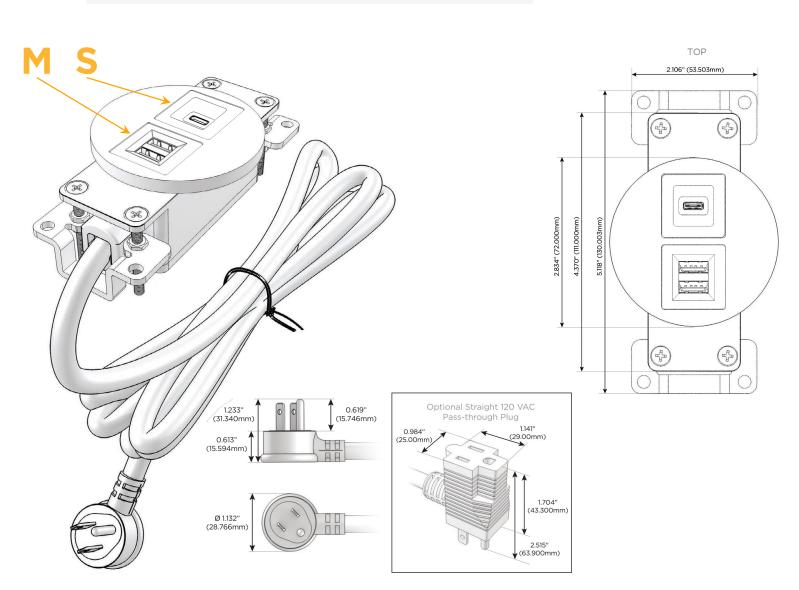

#### Plug:

Supplied with Low Profile Flat 45° Angle 120 VAC Plug

- **Optional Standard Straight 120 VAC Plug**
- **Optional Straight 120 VAC Pass-through Plug**

- CLEAN, COMPACT DESIGN
- STREAMLINED
- LOW PROFILE
- SIDE-EXITING CORDS
- PLUG & PLAY
- 6' AC CORD & PLUG (FLAT PLUG STANDARD)
- CUSTOMIZABLE CONFIGURATIONS AND FINISHES
- **UL LISTED FOR MOUNTING IN FURNITURE**
- 15A

# AC POWER & DATA CONNECTIVITY SOLUTION

M-POWER-2TW-MS-WRNDSB

Specs:

## Modules/Ports:

- M Double USB-A (Fast Charging Ports 18W)
- S USB-C (25W High Speed Charging Port)

Distributed by

Mormax Company, Inc. 8 Westchester Plaza Elmsford, NY 10523 § 914-699-0101
Sales@mormax.com