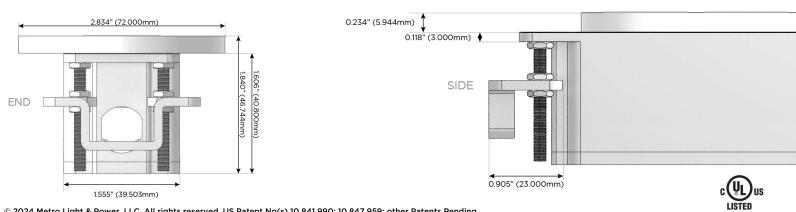

#### Plug:

Supplied with Low Profile Flat 45° Angle 120 VAC Plug

- **Optional Standard Straight 120 VAC Plug**
- **Optional Straight 120 VAC Pass-through Plug**

- CLEAN, COMPACT DESIGN
- STREAMLINED
- LOW PROFILE
- SIDE-EXITING CORDS
- PLUG & PLAY
- 6' AC CORD & PLUG (FLAT PLUG STANDARD)
- CUSTOMIZABLE CONFIGURATIONS AND FINISHES
- **UL LISTED FOR MOUNTING IN FURNITURE**
- 15A

# AC POWER & DATA CONNECTIVITY SOLUTION

M-POWER-2TW-MS-WRNDSB

Specs: