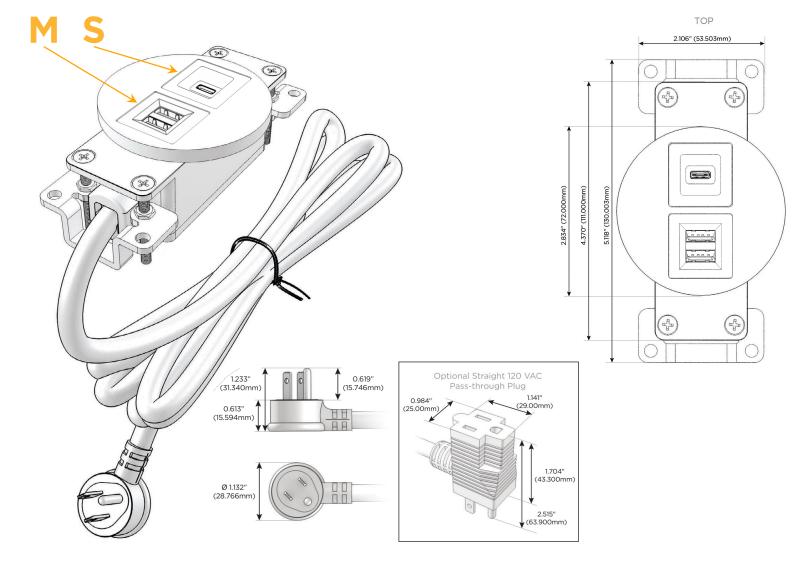

### Plug:

Supplied with Low Profile Flat 45° Angle 120 VAC Plug

- **Optional Standard Straight 120 VAC Plug**
- **Optional Straight 120 VAC Pass-through Plug**

- CLEAN, COMPACT DESIGN
- STREAMLINED
- LOW PROFILE
- SIDE-EXITING CORDS
- PLUG & PLAY
- 6' AC CORD & PLUG (FLAT PLUG STANDARD)
- CUSTOMIZABLE CONFIGURATIONS AND FINISHES
- **UL LISTED FOR MOUNTING IN FURNITURE**
- 15A

## Modules/Ports:

- M Double USB-A (Fast Charging Ports 18W)
- S USB-C (25W High Speed Charging Port)

Distributed by

Mormax Company, Inc. 8 Westchester Plaza Elmsford, NY 10523

E491161

© 2024 Metro Light & Power, LLC. All rights reserved. US Patent No(s) 10,841,990; 10,847,959; other Patents Pending Metro Light & Power, LLC | 11 Smith St Englewood, NJ 07631 | T: 201-416-4160 | F: 208-979-4613 | info@metrolightandpower.com | www.metrolightandpower.com