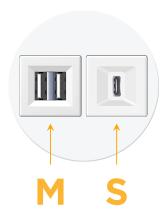

## Modules/Ports:

- M Double USB-A (Fast Charging Ports 18W)
- S USB-C (25W High Speed Charging Port)

Distributed by

Mormax Company, Inc. 8 Westchester Plaza Elmsford, NY 10523

E491161

© 2024 Metro Light & Power, LLC. All rights reserved. US Patent No(s) 10,841,990; 10,847,959; other Patents Pending Metro Light & Power, LLC | 11 Smith St Englewood, NJ 07631 | T: 201-416-4160 | F: 208-979-4613 | info@metrolightandpower.com | www.metrolightandpower.com