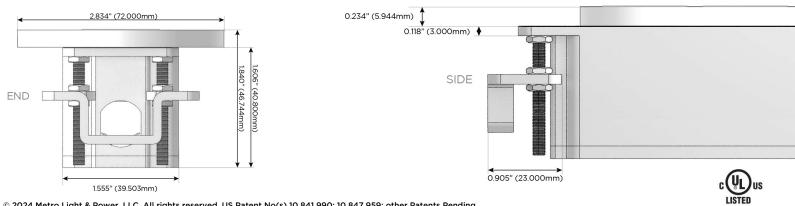

### Plug:

Supplied with Low Profile Flat 45° Angle 120 VAC Plug

- **Optional Standard Straight 120 VAC Plug**
- **Optional Straight 120 VAC Pass-through Plug**

- CLEAN, COMPACT DESIGN
- STREAMLINED
- LOW PROFILE
- SIDE-EXITING CORDS
- PLUG & PLAY
- 6' AC CORD & PLUG (FLAT PLUG STANDARD)
- CUSTOMIZABLE CONFIGURATIONS AND FINISHES
- **UL LISTED FOR MOUNTING IN FURNITURE**
- 15A