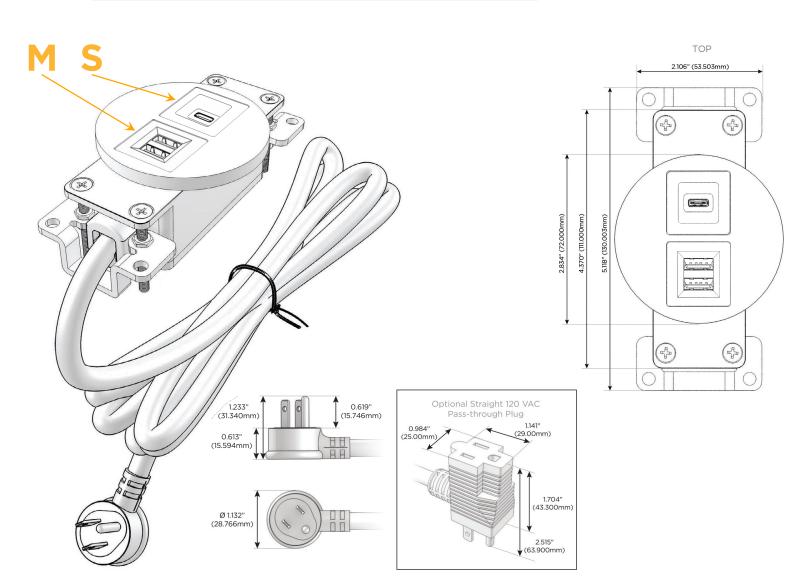

#### Plug:

Supplied with Low Profile Flat 45° Angle 120 VAC Plug

- **Optional Standard Straight 120 VAC Plug**
- Optional Straight 120 VAC Pass-through Plug

- CLEAN, COMPACT DESIGN
- STREAMLINED
- LOW PROFILE
- SIDE-EXITING CORDS
- PLUG & PLAY
- 6' AC CORD & PLUG (FLAT PLUG STANDARD)
- CUSTOMIZABLE CONFIGURATIONS AND FINISHES
- UL LISTED FOR MOUNTING IN FURNITURE
- 15A

# AC POWER & DATA CONNECTIVITY SOLUTION

M-POWER-2TW-MS-SS8RNDB

Specs:

## Modules/Ports:

- M Double USB-A (Fast Charging Ports 18W)
- S USB-C (25W High Speed Charging Port)

Distributed by

Mormax Company, Inc. 8 Westchester Plaza Elmsford, NY 10523 § 914-699-0101
Sales@mormax.com