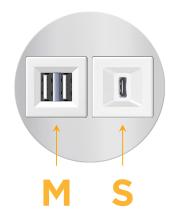

## Modules/Ports:

- M Double USB-A (Fast Charging Ports 18W)
- S USB-C (25W High Speed Charging Port)

Distributed by

Mormax Company, Inc. 8 Westchester Plaza Elmsford, NY 10523 § 914-699-0101
Sales@mormax.com