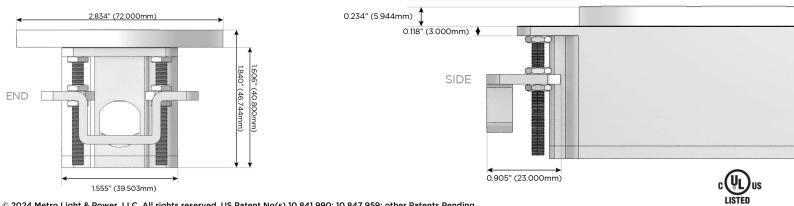

itch (Low Voltage)
- V USB-C (45W High Speed Charging Port)
- S USB-C (25W High Speed Charging Port)
- R Switched AC (Rocker Switch)
- D Dimmer Switch

#### Plug:

Supplied with Low Profile Flat 45° Angle 120 VAC Plug

- **Optional Standard Straight 120 VAC Plug**
- Optional Straight 120 VAC Pass-through Plug

- CLEAN, COMPACT DESIGN
- STREAMLINED
- LOW PROFILE
- SIDE-EXITING CORDS
- PLUG & PLAY
- 6' AC CORD & PLUG (FLAT PLUG STANDARD)
- CUSTOMIZABLE CONFIGURATIONS AND FINISHES
- UL LISTED FOR MOUNTING IN FURNITURE
- 15A





# AC POWER & DATA CONNECTIVITY SOLUTION

M-POWER-2TW-MS-BZ5RNDSB

Specs:

## Modules/Ports:

- M Double USB-A (Fast Charging Ports 18W)
- S USB-C (25W High Speed Charging Port)

Distributed by



Mormax Company, Inc. 8 Westchester Plaza Elmsford, NY 10523

E491161





© 2024 Metro Light & Power, LLC. All rights reserved. US Patent No(s) 10,841,990; 10,847,959; other Patents Pending Metro Light & Power, LLC | 11 Smith St Englewood, NJ 07631 | T: 201-416-4160 | F: 208-979-4613 | info@metrolightandpower.com | www.metrolightandpower.com