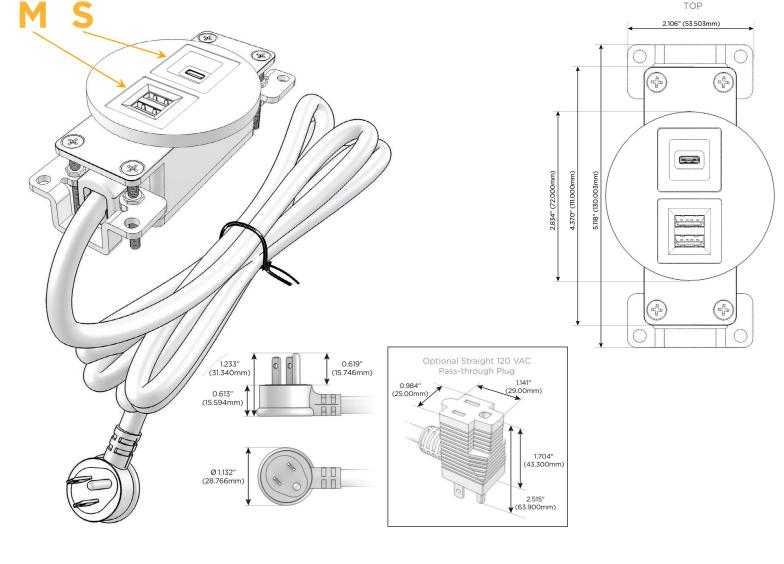

#### Plug:

Supplied with Low Profile Flat 45° Angle 120 VAC Plug

- **Optional Standard Straight 120 VAC Plug**
- Optional Straight 120 VAC Pass-through Plug

- CLEAN, COMPACT DESIGN
- STREAMLINED
- LOW PROFILE
- SIDE-EXITING CORDS
- PLUG & PLAY
- 6' AC CORD & PLUG (FLAT PLUG STANDARD)
- CUSTOMIZABLE CONFIGURATIONS AND FINISHES
- UL LISTED FOR MOUNTING IN FURNITURE
- 15A

## Modules/Ports:

- M Double USB-A (Fast Charging Ports 18W)
- S USB-C (25W High Speed Charging Port)

Distributed by

Mormax Company, Inc. 8 Westchester Plaza Elmsford, NY 10523

E491161

© 2024 Metro Light & Power, LLC. All rights reserved. US Patent No(s) 10,841,990; 10,847,959; other Patents Pending Metro Light & Power, LLC | 11 Smith St Englewood, NJ 07631 | T: 201-416-4160 | F: 208-979-4613 | info@metrolightandpower.com | www.metrolightandpower.com