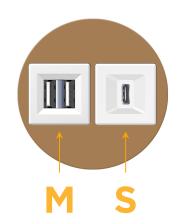

## Modules/Ports:

- M Double USB-A (Fast Charging Ports 18W)
- S USB-C (25W High Speed Charging Port)

Distributed by

Mormax Company, Inc. 8 Westchester Plaza Elmsford, NY 10523

E491161

© 2024 Metro Light & Power, LLC. All rights reserved. US Patent No(s) 10,841,990; 10,847,959; other Patents Pending Metro Light & Power, LLC | 11 Smith St Englewood, NJ 07631 | T: 201-416-4160 | F: 208-979-4613 | info@metrolightandpower.com | www.metrolightandpower.com