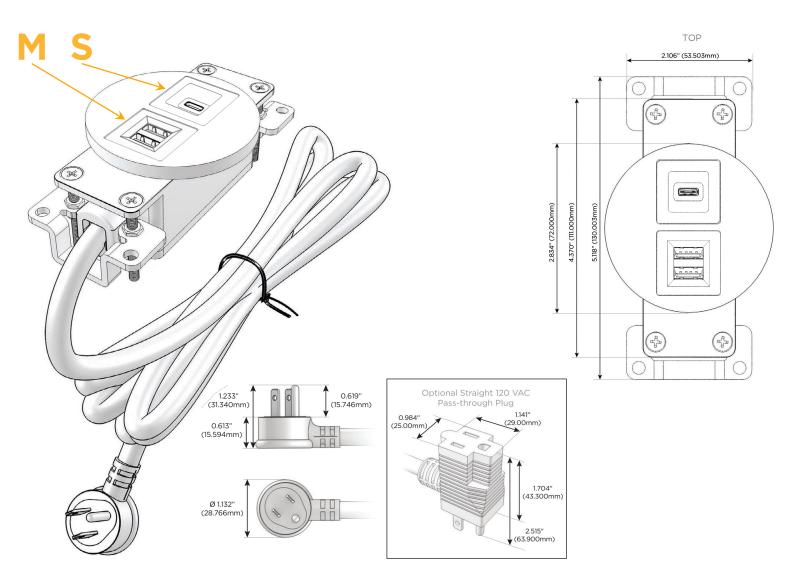

#### Plug:

Supplied with Low Profile Flat 45° Angle 120 VAC Plug

- **Optional Standard Straight 120 VAC Plug**
- Optional Straight 120 VAC Pass-through Plug

- CLEAN, COMPACT DESIGN
- STREAMLINED
- LOW PROFILE
- SIDE-EXITING CORDS
- PLUG & PLAY
- 6' AC CORD & PLUG (FLAT PLUG STANDARD)
- CUSTOMIZABLE CONFIGURATIONS AND FINISHES
- UL LISTED FOR MOUNTING IN FURNITURE
- 15A

### Modules/Ports:

- M Double USB-A (Fast Charging Ports 18W)
- S USB-C (25W High Speed Charging Port)

Distributed by

Mormax Company, Inc. 8 Westchester Plaza Elmsford, NY 10523

E491161

Elmsfo

© 2024 Metro Light & Power, LLC. All rights reserved. US Patent No(s) 10,841,990; 10,847,959; other Patents Pending Metro Light & Power, LLC | 11 Smith St Englewood, NJ 07631 | T: 201-416-4160 | F: 208-979-4613 | info@metrolightandpower.com | www.metrolightandpower.com