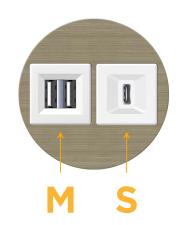

### Modules/Ports:

- M Double USB-A (Fast Charging Ports 18W)
- S USB-C (25W High Speed Charging Port)

Distributed by

Mormax Company, Inc. 8 Westchester Plaza Elmsford, NY 10523

E491161

Elmsfo

© 2024 Metro Light & Power, LLC. All rights reserved. US Patent No(s) 10,841,990; 10,847,959; other Patents Pending Metro Light & Power, LLC | 11 Smith St Englewood, NJ 07631 | T: 201-416-4160 | F: 208-979-4613 | info@metrolightandpower.com | www.metrolightandpower.com