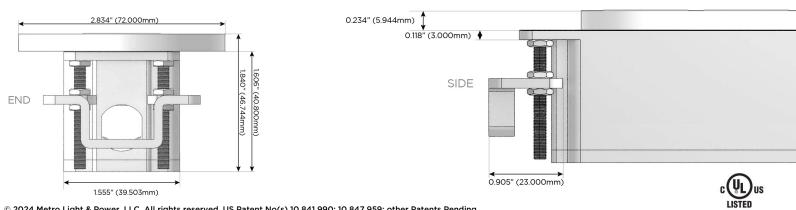

#### Plug:

Supplied with Low Profile Flat 45° Angle 120 VAC Plug

- **Optional Standard Straight 120 VAC Plug**
- Optional Straight 120 VAC Pass-through Plug

- CLEAN, COMPACT DESIGN
- STREAMLINED
- LOW PROFILE
- SIDE-EXITING CORDS
- PLUG & PLAY
- 6' AC CORD & PLUG (FLAT PLUG STANDARD)
- CUSTOMIZABLE CONFIGURATIONS AND FINISHES
- UL LISTED FOR MOUNTING IN FURNITURE
- 15A