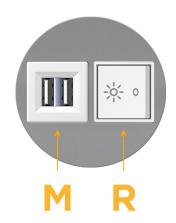

### Modules/Ports:

- M Double USB-A (Fast Charging Ports 18W)
- R Switched AC (Rocker Switch)

Distributed by

Mormax Company, Inc. 8 Westchester Plaza Elmsford, NY 10523

E491161

© 2024 Metro Light & Power, LLC. All rights reserved. US Patent No(s) 10,841,990; 10,847,959; other Patents Pending Metro Light & Power, LLC | 11 Smith St Englewood, NJ 07631 | T: 201-416-4160 | F: 208-979-4613 | info@metrolightandpower.com | www.metrolightandpower.com