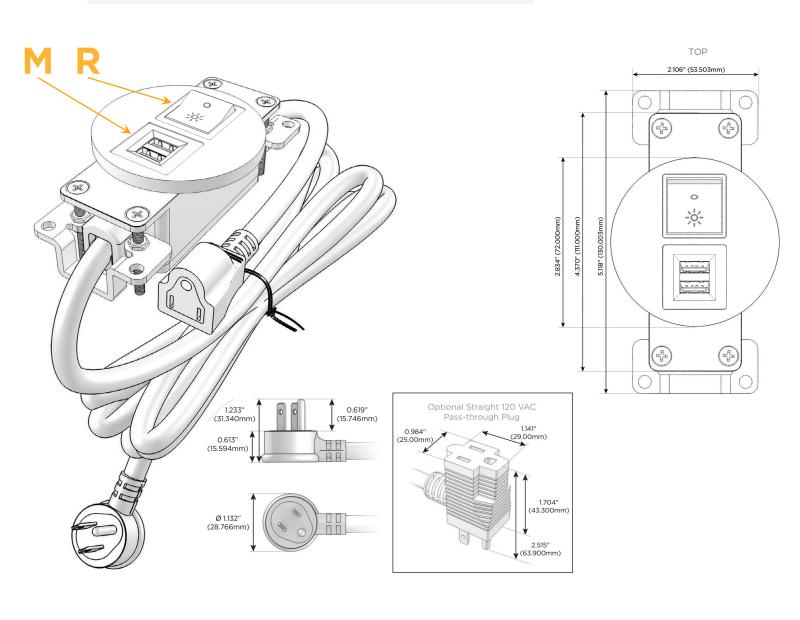

#### Plug:

Supplied with Low Profile Flat 45° Angle 120 VAC Plug

- **Optional Standard Straight 120 VAC Plug**
- **Optional Straight 120 VAC Pass-through Plug**

- CLEAN, COMPACT DESIGN
- STREAMLINED
- LOW PROFILE
- SIDE-EXITING CORDS
- PLUG & PLAY
- 6' AC CORD & PLUG (FLAT PLUG STANDARD)
- CUSTOMIZABLE CONFIGURATIONS AND FINISHES
- **UL LISTED FOR MOUNTING IN FURNITURE**
- 15A

### Modules/Ports:

- M Double USB-A (Fast Charging Ports 18W)
- R Switched AC (Rocker Switch)

Distributed by

Mormax Company, Inc. 8 Westchester Plaza Elmsford, NY 10523

E491161

© 2024 Metro Light & Power, LLC. All rights reserved. US Patent No(s) 10,841,990; 10,847,959; other Patents Pending Metro Light & Power, LLC | 11 Smith St Englewood, NJ 07631 | T: 201-416-4160 | F: 208-979-4613 | info@metrolightandpower.com | www.metrolightandpower.com