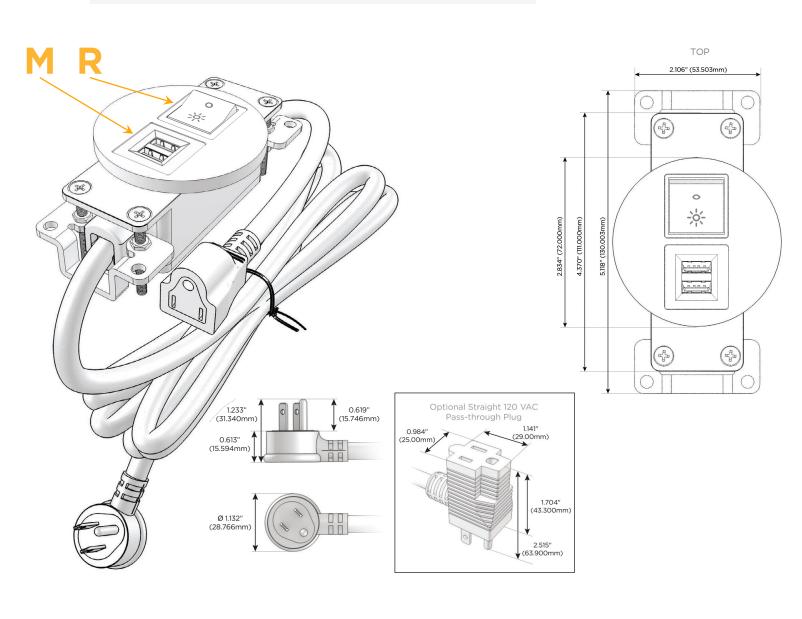

#### Plug:

Supplied with Low Profile Flat 45° Angle 120 VAC Plug

- **Optional Standard Straight 120 VAC Plug**
- Optional Straight 120 VAC Pass-through Plug

- CLEAN, COMPACT DESIGN
- STREAMLINED
- LOW PROFILE
- SIDE-EXITING CORDS
- PLUG & PLAY
- 6' AC CORD & PLUG (FLAT PLUG STANDARD)
- CUSTOMIZABLE CONFIGURATIONS AND FINISHES
- UL LISTED FOR MOUNTING IN FURNITURE
- 15A

### Modules/Ports:

- M Double USB-A (Fast Charging Ports 18W)
- R Switched AC (Rocker Switch)

Distributed by

Mormax Company, Inc. 8 Westchester Plaza Elmsford, NY 10523

© 2024 Metro Light & Power, LLC. All rights reserved. US Patent No(s) 10,841,990; 10,847,959; other Patents Pending Metro Light & Power, LLC | 11 Smith St Englewood, NJ 07631 | T: 201-416-4160 | F: 208-979-4613 | info@metrolightandpower.com | www.metrolightandpower.com