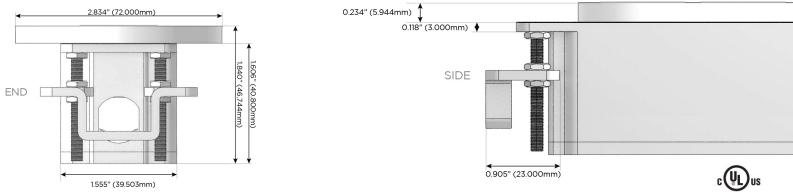

#### Plug:

Supplied with Low Profile Flat 45° Angle 120 VAC Plug

- **Optional Standard Straight 120 VAC Plug**
- Optional Straight 120 VAC Pass-through Plug

- CLEAN, COMPACT DESIGN
- STREAMLINED
- LOW PROFILE
- SIDE-EXITING CORDS
- PLUG & PLAY
- 6' AC CORD & PLUG (FLAT PLUG STANDARD)
- CUSTOMIZABLE CONFIGURATIONS AND FINISHES
- UL LISTED FOR MOUNTING IN FURNITURE
- 15A