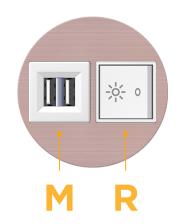

### Modules/Ports:

- M Double USB-A (Fast Charging Ports 18W)
- R Switched AC (Rocker Switch)

Distributed by

Mormax Company, Inc. 8 Westchester Plaza Elmsford, NY 10523

© 2024 Metro Light & Power, LLC. All rights reserved. US Patent No(s) 10,841,990; 10,847,959; other Patents Pending Metro Light & Power, LLC | 11 Smith St Englewood, NJ 07631 | T: 201-416-4160 | F: 208-979-4613 | info@metrolightandpower.com | www.metrolightandpower.com