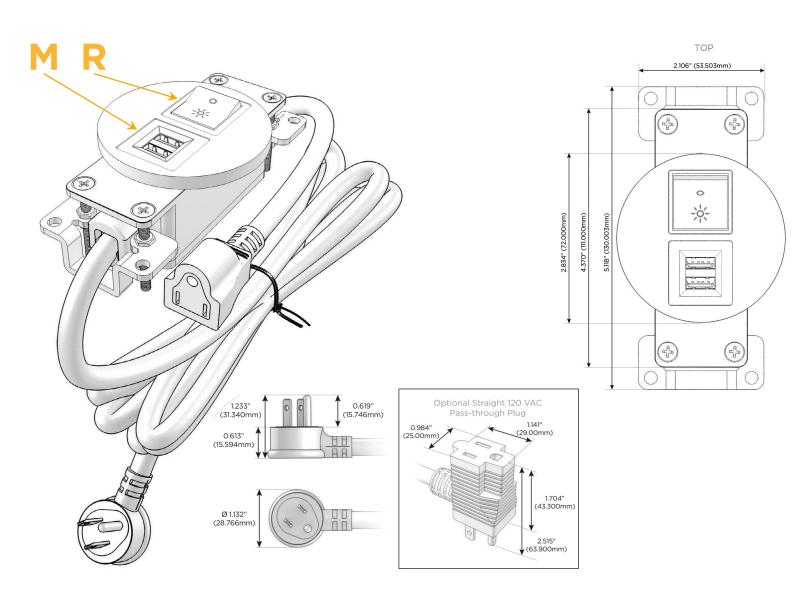

# AC POWER & DATA CONNECTIVITY SOLUTION

M-POWER-2TW-MR-BZ5RNDSB

Specs:

# Modules/Ports:

- M Double USB-A (Fast Charging Ports 18W)
- R Switched AC (Rocker Switch)

Distributed by

Mormax Company, Inc. 8 Westchester Plaza Elmsford, NY 10523

© 2024 Metro Light & Power, LLC. All rights reserved. US Patent No(s) 10,841,990; 10,847,959; other Patents Pending Metro Light & Power, LLC | 11 Smith St Englewood, NJ 07631 | T: 201-416-4160 | F: 208-979-4613 | info@metrolightandpower.com | www.metrolightandpower.com

### Plug:

Supplied with Low Profile Flat 45° Angle 120 VAC Plug

- **Optional Standard Straight 120 VAC Plug**
- **Optional Straight 120 VAC Pass-through Plug**

- CLEAN, COMPACT DESIGN
- STREAMLINED
- LOW PROFILE
- SIDE-EXITING CORDS
- PLUG & PLAY
- 6' AC CORD & PLUG (FLAT PLUG STANDARD)
- CUSTOMIZABLE CONFIGURATIONS AND FINISHES
- **UL LISTED FOR MOUNTING IN FURNITURE**
- 15A