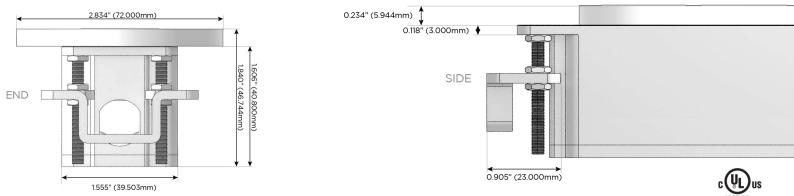

# AC POWER & DATA CONNECTIVITY SOLUTION

M-POWER-2TW-MR-BZ5RNDSB

Specs:

# Modules/Ports:

- M Double USB-A (Fast Charging Ports 18W)
- R Switched AC (Rocker Switch)

Distributed by

Mormax Company, Inc. 8 Westchester Plaza Elmsford, NY 10523

© 2024 Metro Light & Power, LLC. All rights reserved. US Patent No(s) 10,841,990; 10,847,959; other Patents Pending Metro Light & Power, LLC | 11 Smith St Englewood, NJ 07631 | T: 201-416-4160 | F: 208-979-4613 | info@metrolightandpower.com | www.metrolightandpower.com