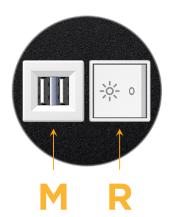

## Modules/Ports:

- M Double USB-A (Fast Charging Ports 18W)
- R Switched AC (Rocker Switch)

Distributed by

Mormax Company, Inc. 8 Westchester Plaza Elmsford, NY 10523 Siles@mormax.com
 O
 O
 Siles
 O

mormax.com