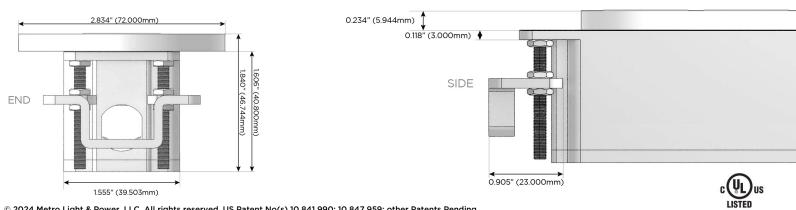

### Plug:

Supplied with Low Profile Flat 45° Angle 120 VAC Plug

- **Optional Standard Straight 120 VAC Plug**
- **Optional Straight 120 VAC Pass-through Plug**

- CLEAN, COMPACT DESIGN
- STREAMLINED
- LOW PROFILE
- SIDE-EXITING CORDS
- PLUG & PLAY
- 6' AC CORD & PLUG (FLAT PLUG STANDARD)
- CUSTOMIZABLE CONFIGURATIONS AND FINISHES
- **UL LISTED FOR MOUNTING IN FURNITURE**
- 15A

# AC POWER & DATA CONNECTIVITY SOLUTION

M-POWER-2TW-MR-BRNDB

Specs: