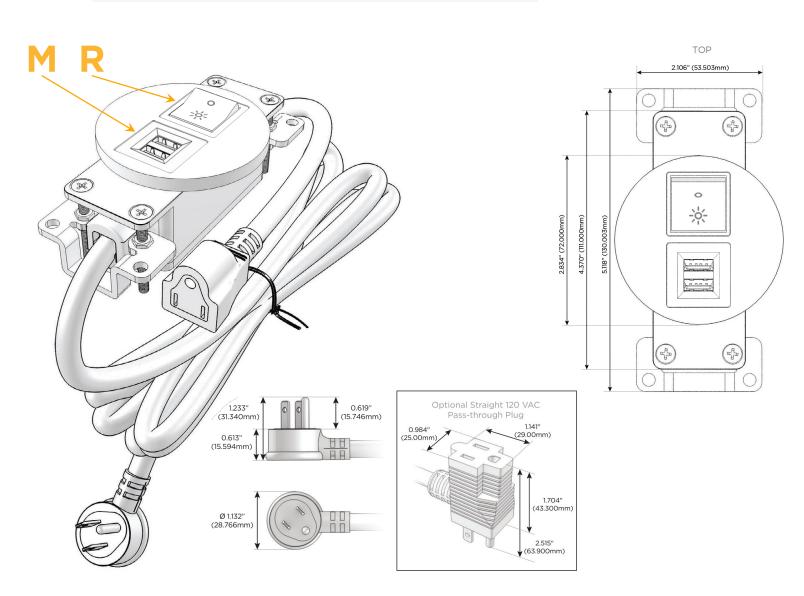

### Plug:

Supplied with Low Profile Flat 45° Angle 120 VAC Plug

- **Optional Standard Straight 120 VAC Plug**
- **Optional Straight 120 VAC Pass-through Plug**

- CLEAN, COMPACT DESIGN
- STREAMLINED
- LOW PROFILE
- SIDE-EXITING CORDS
- PLUG & PLAY
- 6' AC CORD & PLUG (FLAT PLUG STANDARD)
- CUSTOMIZABLE CONFIGURATIONS AND FINISHES
- **UL LISTED FOR MOUNTING IN FURNITURE**
- 15A

# AC POWER & DATA CONNECTIVITY SOLUTION

M-POWER-2TW-MR-BRNDB

Specs:

## Modules/Ports:

- M Double USB-A (Fast Charging Ports 18W)
- R Switched AC (Rocker Switch)

Distributed by

Mormax Company, Inc. 8 Westchester Plaza Elmsford, NY 10523 Siles@mormax.com
 O
 O
 Siles
 O

mormax.com