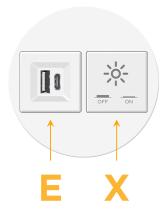

#### **Module/Port Options:**

- **Tamper Resistant AC Receptacle** Α
- Е USB-A & USB-C (20W)
- Double USB-A (Fast Charging Ports 18W) Μ
- н HDMI
- 6 CAT 6
- 12 RJ 12
- Switched AC X
- Υ 3-Way Switch (Low Voltage)
- USB-C (45W High Speed Charging Port) V
- USB-C (25W High Speed Charging Port) S
- Switched AC (Rocker Switch) R
- D **Dimmer Switch**