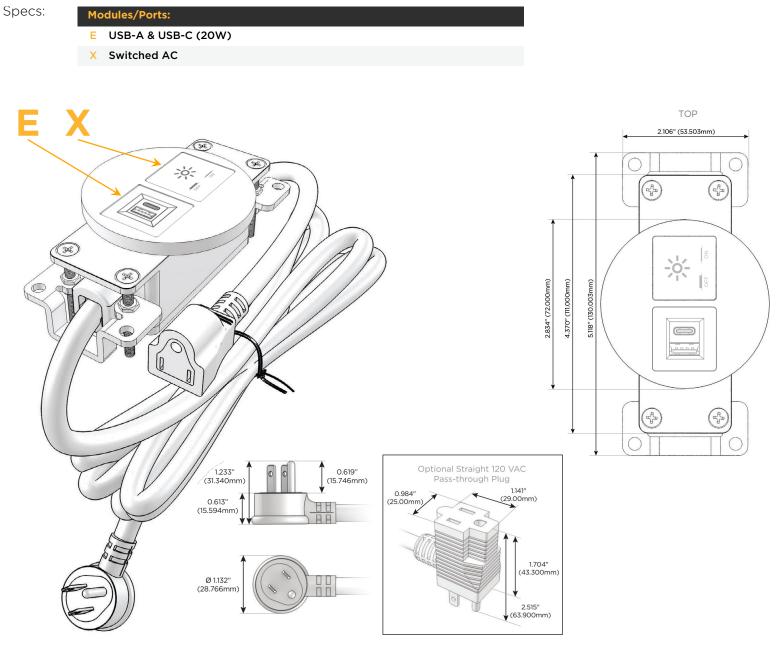

#### **Module/Port Options:**

- **Tamper Resistant AC Receptacle** Α
- Е USB-A & USB-C (20W)
- Double USB-A (Fast Charging Ports 18W) Μ
- н HDMI
- 6 CAT 6
- 12 RJ 12
- Switched AC X
- Υ 3-Way Switch (Low Voltage)
- USB-C (45W High Speed Charging Port) V
- USB-C (25W High Speed Charging Port) S
- Switched AC (Rocker Switch) R
- D **Dimmer Switch**

#### Plug:

Supplied with Low Profile Flat 45° Angle 120 VAC Plug

- **Optional Standard Straight 120 VAC Plug**
- **Optional Straight 120 VAC Pass-through Plug**

- CLEAN, COMPACT DESIGN
- STREAMLINED
- LOW PROFILE
- SIDE-EXITING CORDS
- PLUG & PLAY
- 6' AC CORD & PLUG (FLAT PLUG STANDARD)
- CUSTOMIZABLE CONFIGURATIONS AND FINISHES
- **UL LISTED FOR MOUNTING IN FURNITURE**
- 15A