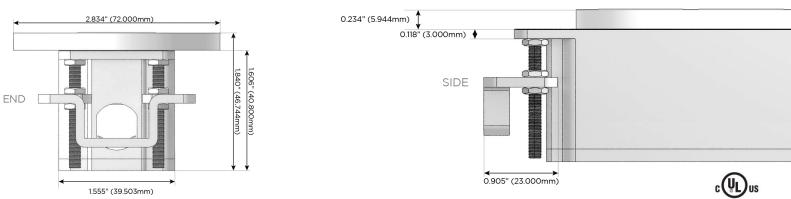

#### Plug:

Supplied with Low Profile Flat 45° Angle 120 VAC Plug

- **Optional Standard Straight 120 VAC Plug**
- **Optional Straight 120 VAC Pass-through Plug**

- CLEAN, COMPACT DESIGN
- STREAMLINED
- LOW PROFILE
- SIDE-EXITING CORDS
- PLUG & PLAY
- 6' AC CORD & PLUG (FLAT PLUG STANDARD)
- CUSTOMIZABLE CONFIGURATIONS AND FINISHES
- **UL LISTED FOR MOUNTING IN FURNITURE**
- 15A