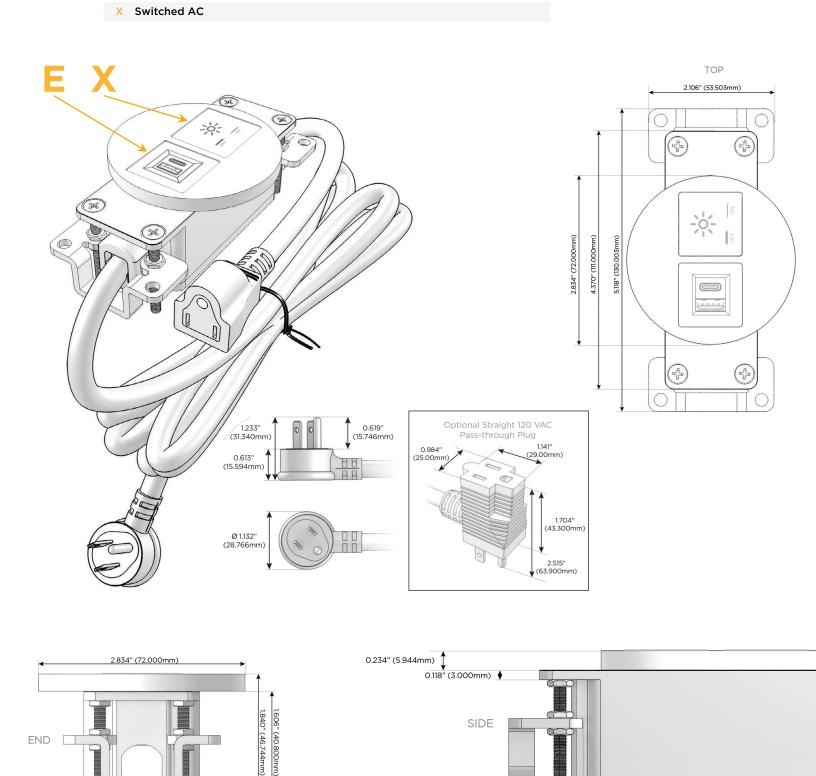

### Module/Port Options:

- A Tamper Resistant AC Receptacle
- E USB-A & USB-C (20W)
- M Double USB-A (Fast Charging Ports 18W)
- H HDMI
- 6 CAT 6
- 12 RJ 12
- X Switched AC
- Y 3-Way Switch (Low Voltage)
- V USB-C (45W High Speed Charging Port)
- S USB-C (25W High Speed Charging Port)
- R Switched AC (Rocker Switch)
- D Dimmer Switch

#### Plug:

Supplied with Low Profile Flat 45° Angle 120 VAC Plug

- **Optional Standard Straight 120 VAC Plug**
- Optional Straight 120 VAC Pass-through Plug

- CLEAN, COMPACT DESIGN
- STREAMLINED
- LOW PROFILE
- SIDE-EXITING CORDS
- PLUG & PLAY
- 6' AC CORD & PLUG (FLAT PLUG STANDARD)
- CUSTOMIZABLE CONFIGURATIONS AND FINISHES
- UL LISTED FOR MOUNTING IN FURNITURE
- 15A

# AC POWER & DATA CONNECTIVITY SOLUTION

Modules/Ports:

1.555" (39.503mm)

USB-A & USB-C (20W)

M-POWER-2TW-EX-SS8RNDB

Е

Specs:

Distributed by