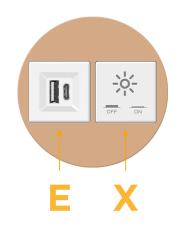

#### **Module/Port Options:**

- **Tamper Resistant AC Receptacle** Α
- Е USB-A & USB-C (20W)
- Double USB-A (Fast Charging Ports 18W) M
- н HDMI
- 6 CAT 6
- 12 RJ 12
- Switched AC X
- Υ 3-Way Switch (Low Voltage)
- USB-C (45W High Speed Charging Port) V
- USB-C (25W High Speed Charging Port) S
- Switched AC (Rocker Switch) R
- D **Dimmer Switch**

## AC POWER & DATA CONNECTIVITY SOLUTION

Modules/Ports:

Switched AC

USB-A & USB-C (20W)

M-POWER-2TW-EX-CURNDSB

Е

X

Specs: