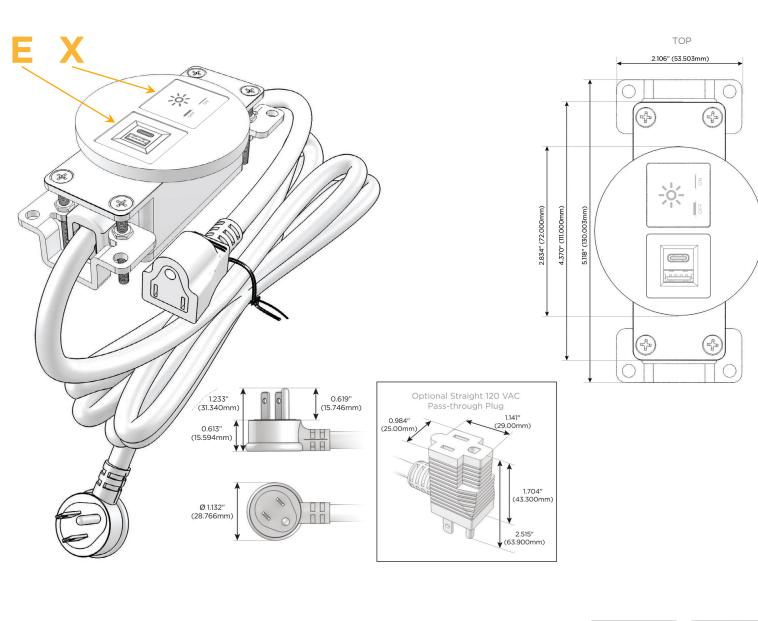

#### **Module/Port Options:**

- **Tamper Resistant AC Receptacle** Α
- Е USB-A & USB-C (20W)
- Double USB-A (Fast Charging Ports 18W) M
- н HDMI
- 6 CAT 6
- 12 RJ 12
- Switched AC X
- Υ 3-Way Switch (Low Voltage)
- USB-C (45W High Speed Charging Port) V
- USB-C (25W High Speed Charging Port) S
- Switched AC (Rocker Switch) R
- D **Dimmer Switch**

#### Plug:

Supplied with Low Profile Flat 45° Angle 120 VAC Plug

- **Optional Standard Straight 120 VAC Plug**
- **Optional Straight 120 VAC Pass-through Plug**

- CLEAN, COMPACT DESIGN
- STREAMLINED
- LOW PROFILE
- SIDE-EXITING CORDS
- PLUG & PLAY
- 6' AC CORD & PLUG (FLAT PLUG STANDARD)
- CUSTOMIZABLE CONFIGURATIONS AND FINISHES
- **UL LISTED FOR MOUNTING IN FURNITURE**
- 15A

## AC POWER & DATA CONNECTIVITY SOLUTION

Modules/Ports:

Switched AC

USB-A & USB-C (20W)

M-POWER-2TW-EX-CURNDSB

Е

X

Specs: