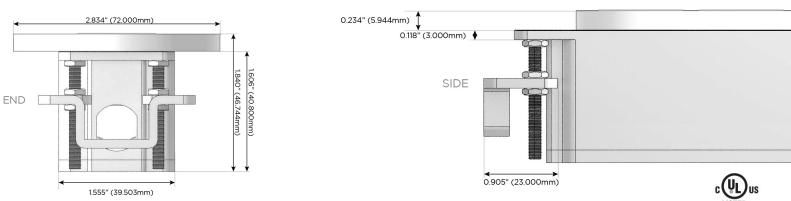

#### Plug:

Supplied with Low Profile Flat 45° Angle 120 VAC Plug

- **Optional Standard Straight 120 VAC Plug**
- Optional Straight 120 VAC Pass-through Plug

- CLEAN, COMPACT DESIGN
- STREAMLINED
- LOW PROFILE
- SIDE-EXITING CORDS
- PLUG & PLAY
- 6' AC CORD & PLUG (FLAT PLUG STANDARD)
- CUSTOMIZABLE CONFIGURATIONS AND FINISHES
- UL LISTED FOR MOUNTING IN FURNITURE
- 15A