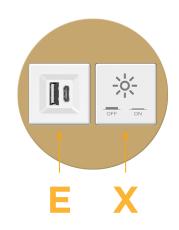

### Module/Port Options:

- A Tamper Resistant AC Receptacle
- E USB-A & USB-C (20W)
- M Double USB-A (Fast Charging Ports 18W)
- H HDMI
- 6 CAT 6
- 12 RJ 12
- X Switched AC
- Y 3-Way Switch (Low Voltage)
- V USB-C (45W High Speed Charging Port)
- S USB-C (25W High Speed Charging Port)
- **R** Switched AC (Rocker Switch)
- D Dimmer Switch