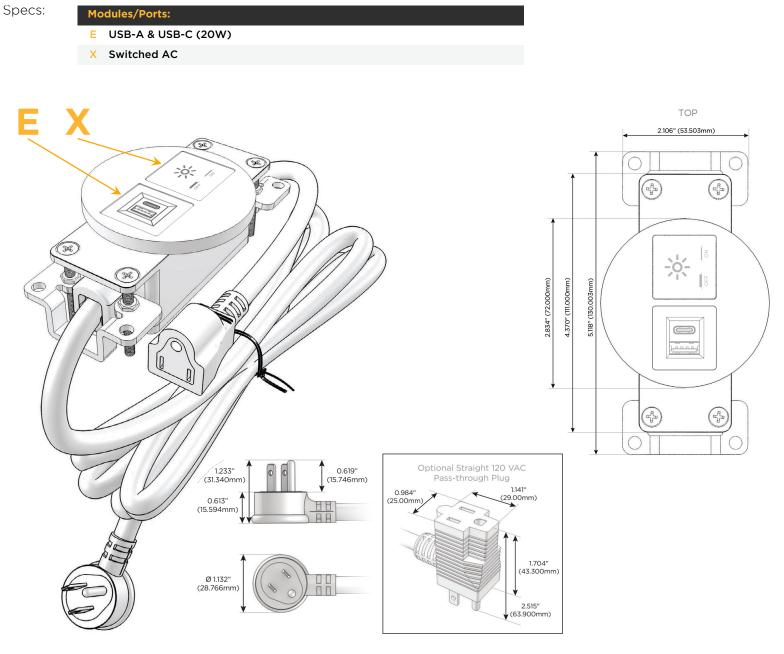

### Module/Port Options:

- A Tamper Resistant AC Receptacle
- E USB-A & USB-C (20W)
- M Double USB-A (Fast Charging Ports 18W)
- H HDMI
- 6 CAT 6
- 12 RJ 12
- X Switched AC
- Y 3-Way Switch (Low Voltage)
- V USB-C (45W High Speed Charging Port)
- S USB-C (25W High Speed Charging Port)
- **R** Switched AC (Rocker Switch)
- D Dimmer Switch

#### Plug:

Supplied with Low Profile Flat 45° Angle 120 VAC Plug

- **Optional Standard Straight 120 VAC Plug**
- Optional Straight 120 VAC Pass-through Plug

- CLEAN, COMPACT DESIGN
- STREAMLINED
- LOW PROFILE
- SIDE-EXITING CORDS
- PLUG & PLAY
- 6' AC CORD & PLUG (FLAT PLUG STANDARD)
- CUSTOMIZABLE CONFIGURATIONS AND FINISHES
- UL LISTED FOR MOUNTING IN FURNITURE
- 15A