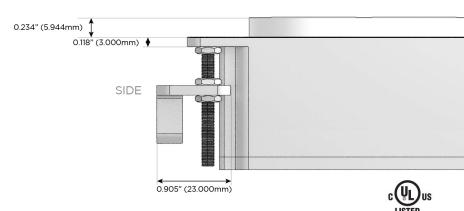

## Plug:

Supplied with Low Profile Flat 45° Angle 120 VAC Plug

Optional Standard Straight 120 VAC Plug

Optional Straight 120 VAC Pass-through Plug

- · CLEAN, COMPACT DESIGN
- STREAMLINED
- LOW PROFILE
- SIDE-EXITING CORDS
- PLUG & PLAY
- 6' AC CORD & PLUG (FLAT PLUG STANDARD)
- CUSTOMIZABLE CONFIGURATIONS AND FINISHES
- UL LISTED FOR MOUNTING IN FURNITURE
- 15A