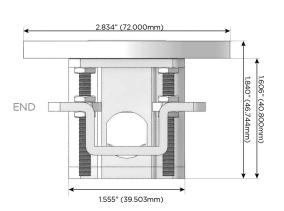

## Plug:

Supplied with Low Profile Flat 45° Angle 120 VAC Plug

Optional Standard Straight 120 VAC Plug

Optional Straight 120 VAC Pass-through Plug

- · CLEAN, COMPACT DESIGN
- STREAMLINED
- LOW PROFILE
- SIDE-EXITING CORDS
- PLUG & PLAY
- 6' AC CORD & PLUG (FLAT PLUG STANDARD)
- CUSTOMIZABLE CONFIGURATIONS AND FINISHES
- UL LISTED FOR MOUNTING IN FURNITURE
- 15A