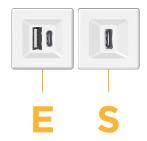

### Features:

| Mod | lule/ | Port | Opt | ions: |
|-----|-------|------|-----|-------|
|     |       |      |     |       |

- A Tamper Resistant AC Receptacle
- E USB-A & USB-C (20W)
- M Double USB-A (Fast Charging Ports 18W)
- H HDMI
- 6 CAT 6
- 12 RJ 12
- X Switched AC
- Y 3-Way Switch (Low Voltage)
- V USB-C (45W High Speed Charging Port)
- S USB-C (25W High Speed Charging Port)
- R Switched AC (Rocker Switch)
- Dimmer Switch

## **Modules/Ports:**

- USB-A & USB-C (20W)
- USB-C (25W High Speed Charging Port)