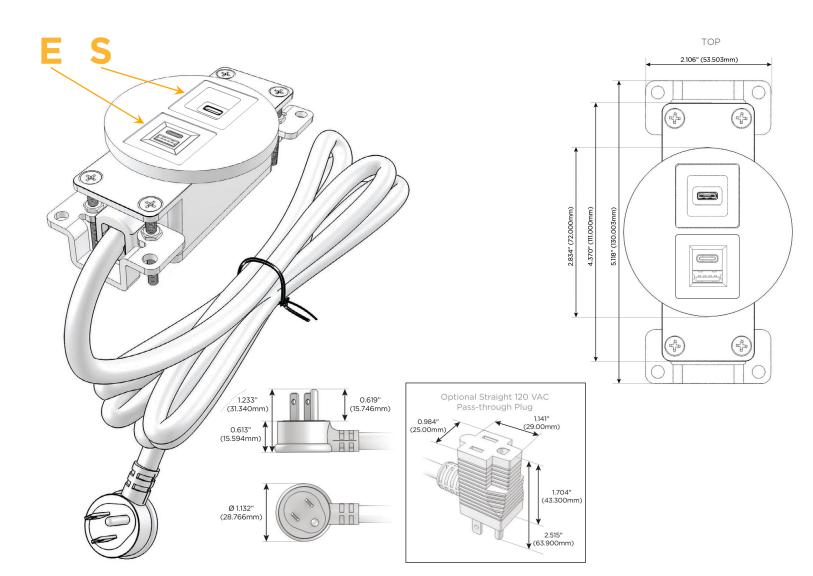

#### AC POWER & DATA CONNECTIVITY SOLUTION

M-POWER-2TW-ES-SS4RNDB

Bezel Finish: BRUSHED STAINLESS (ABS)

Custom Finishes Available M-POWER-2TW-ES-SS4RNDB

### Features:

| Mod | lule/ | Port | Opt | ions: |
|-----|-------|------|-----|-------|
|     |       |      |     |       |

- A Tamper Resistant AC Receptacle
- E USB-A & USB-C (20W)
- M Double USB-A (Fast Charging Ports 18W)
- H HDMI
- 6 CAT 6
- 12 RJ 12
- X Switched AC
- Y 3-Way Switch (Low Voltage)
- V USB-C (45W High Speed Charging Port)
- S USB-C (25W High Speed Charging Port)
- R Switched AC (Rocker Switch)
- Dimmer Switch

## Plug:

Supplied with Low Profile Flat 45° Angle 120 VAC Plug

Optional Standard Straight 120 VAC Plug

Optional Straight 120 VAC Pass-through Plug

- · CLEAN, COMPACT DESIGN
- STREAMLINED
- LOW PROFILE
- SIDE-EXITING CORDS
- PLUG & PLAY
- 6' AC CORD & PLUG (FLAT PLUG STANDARD)
- CUSTOMIZABLE CONFIGURATIONS AND FINISHES
- UL LISTED FOR MOUNTING IN FURNITURE
- 15A

## **Modules/Ports:**

- USB-A & USB-C (20W)
- USB-C (25W High Speed Charging Port)