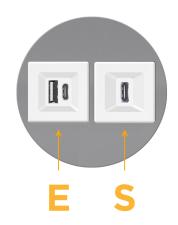

# AC POWER & DATA CONNECTIVITY SOLUTION

M-POWER-2TW-ES-MRNDSB

Specs:

- Modules/Ports:
  - E USB-A & USB-C (20W)
  - S USB-C (25W High Speed Charging Port)

Distributed by

Mormax Company, Inc. 8 Westchester Plaza Elmsford, NY 10523