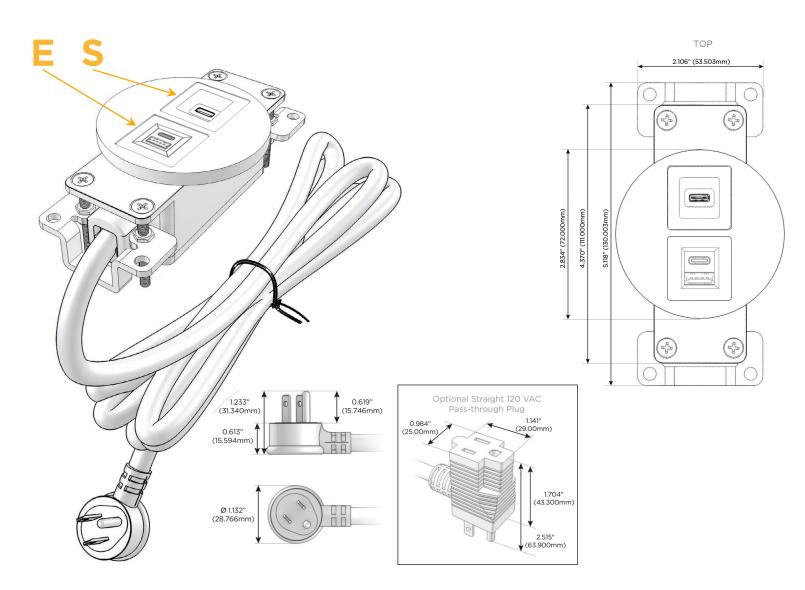

### **Module/Port Options:**

- **Tamper Resistant AC Receptacle** Α
- Е USB-A & USB-C (20W)
- Double USB-A (Fast Charging Ports 18W) Μ
- н HDMI
- 6 CAT 6
- 12 RJ 12
- Switched AC X
- Υ 3-Way Switch (Low Voltage)
- USB-C (45W High Speed Charging Port) V
- USB-C (25W High Speed Charging Port) S
- R Switched AC (Rocker Switch)
- D **Dimmer Switch**

#### Plug:

Supplied with Low Profile Flat 45° Angle 120 VAC Plug

- **Optional Standard Straight 120 VAC Plug**
- **Optional Straight 120 VAC Pass-through Plug**

- CLEAN, COMPACT DESIGN
- STREAMLINED
- LOW PROFILE
- SIDE-EXITING CORDS
- PLUG & PLAY
- 6' AC CORD & PLUG (FLAT PLUG STANDARD)
- CUSTOMIZABLE CONFIGURATIONS AND FINISHES
- **UL LISTED FOR MOUNTING IN FURNITURE**
- 15A

# AC POWER & DATA CONNECTIVITY SOLUTION

M-POWER-2TW-ES-MRNDSB

Specs:

- Modules/Ports:
  - E USB-A & USB-C (20W)
  - S USB-C (25W High Speed Charging Port)

Distributed by

Mormax Company, Inc. 8 Westchester Plaza Elmsford, NY 10523