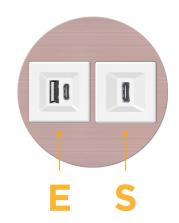

### **Module/Port Options:**

- **Tamper Resistant AC Receptacle** Α
- Е USB-A & USB-C (20W)
- Double USB-A (Fast Charging Ports 18W) M
- н HDMI
- 6 CAT 6
- 12 RJ 12
- Switched AC X
- Υ 3-Way Switch (Low Voltage)
- USB-C (45W High Speed Charging Port) V
- USB-C (25W High Speed Charging Port) S
- Switched AC (Rocker Switch) R
- D **Dimmer Switch**