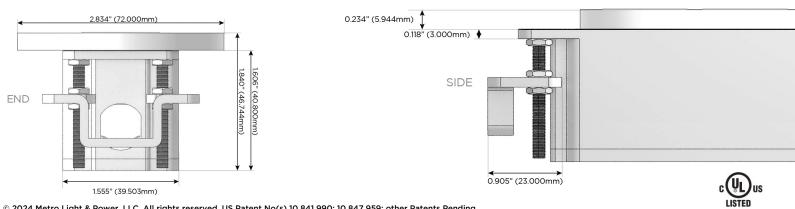

# AC POWER & DATA CONNECTIVITY SOLUTION

M-POWER-2TW-ES-CHRNDSB

Specs:

Distributed by

Mormax Company, Inc. 8 Westchester Plaza Elmsford, NY 10523

C 914-699-0101 sales@mormax.com  $\square$ mormax.com

> TOP 2.106" (53.503mm)