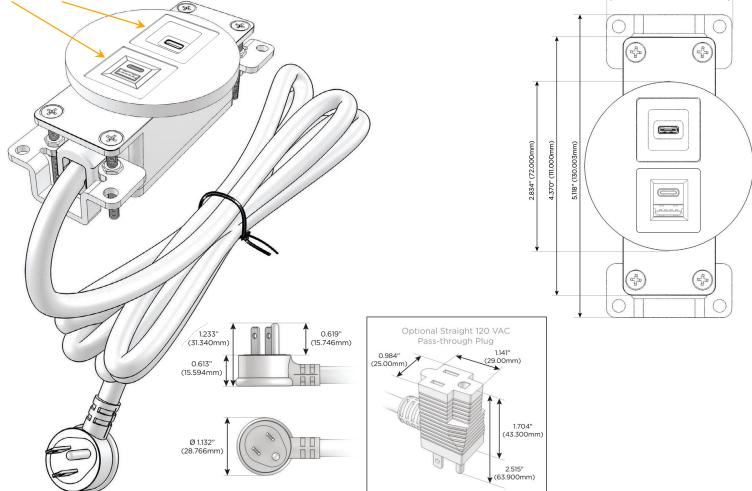

#### Plug:

Supplied with Low Profile Flat 45° Angle 120 VAC Plug

- **Optional Standard Straight 120 VAC Plug**
- **Optional Straight 120 VAC Pass-through Plug**

- CLEAN, COMPACT DESIGN
- STREAMLINED
- LOW PROFILE
- SIDE-EXITING CORDS
- PLUG & PLAY
- 6' AC CORD & PLUG (FLAT PLUG STANDARD)
- CUSTOMIZABLE CONFIGURATIONS AND FINISHES
- **UL LISTED FOR MOUNTING IN FURNITURE**
- 15A

# AC POWER & DATA CONNECTIVITY SOLUTION

M-POWER-2TW-ES-CHRNDSB

Specs:

Distributed by

Mormax Company, Inc. 8 Westchester Plaza Elmsford, NY 10523

C 914-699-0101 sales@mormax.com  $\square$ mormax.com

> TOP 2.106" (53.503mm)