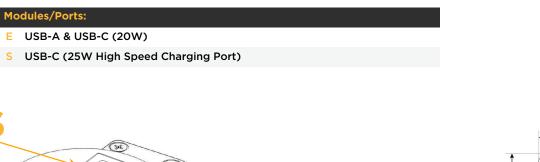

### **Module/Port Options:**

- **Tamper Resistant AC Receptacle** Α
- Е USB-A & USB-C (20W)
- Double USB-A (Fast Charging Ports 18W) M
- н HDMI
- 6 CAT 6
- 12 RJ 12
- Switched AC X
- Υ 3-Way Switch (Low Voltage)
- USB-C (45W High Speed Charging Port) V
- USB-C (25W High Speed Charging Port) S
- Switched AC (Rocker Switch) R
- D **Dimmer Switch**