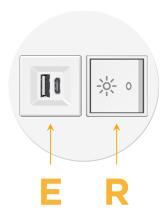

## AC POWER & DATA CONNECTIVITY SOLUTION

M-POWER-2TW-ER-WRNDSB

Specs:

- Modules/Ports:
  - E USB-A & USB-C (20W)
  - R Switched AC (Rocker Switch)

Distributed by

Mormax Company, Inc. 8 Westchester Plaza Elmsford, NY 10523 Sales@mormax.com
✓ mormax.com

#### **Module/Port Options:**

- **Tamper Resistant AC Receptacle** Α
- Е USB-A & USB-C (20W)
- Double USB-A (Fast Charging Ports 18W) M
- н HDMI
- 6 CAT 6
- 12 RJ 12
- Switched AC X
- Y 3-Way Switch (Low Voltage)
- USB-C (45W High Speed Charging Port) V
- USB-C (25W High Speed Charging Port) S
- Switched AC (Rocker Switch) R
- D **Dimmer Switch**