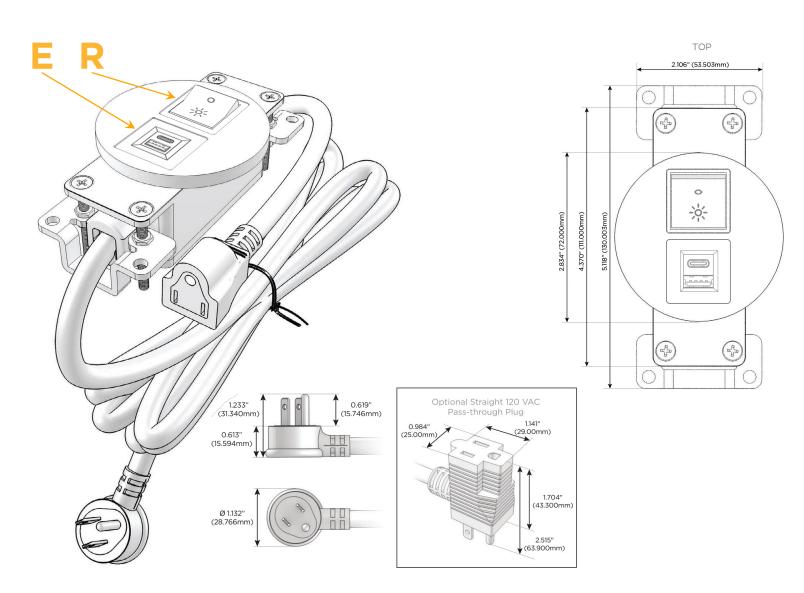

## AC POWER & DATA CONNECTIVITY SOLUTION

M-POWER-2TW-ER-WRNDSB

Specs:

- Modules/Ports:
  - E USB-A & USB-C (20W)
  - R Switched AC (Rocker Switch)

Distributed by

Mormax Company, Inc. 8 Westchester Plaza Elmsford, NY 10523 Sales@mormax.com
✓ mormax.com

#### **Module/Port Options:**

- **Tamper Resistant AC Receptacle** Α
- Е USB-A & USB-C (20W)
- Double USB-A (Fast Charging Ports 18W) M
- н HDMI
- 6 CAT 6
- 12 RJ 12
- Switched AC X
- Y 3-Way Switch (Low Voltage)
- USB-C (45W High Speed Charging Port) V
- USB-C (25W High Speed Charging Port) S
- Switched AC (Rocker Switch) R
- D **Dimmer Switch**

#### Plug:

Supplied with Low Profile Flat 45° Angle 120 VAC Plug

- **Optional Standard Straight 120 VAC Plug**
- **Optional Straight 120 VAC Pass-through Plug**

- CLEAN, COMPACT DESIGN
- STREAMLINED
- LOW PROFILE
- SIDE-EXITING CORDS
- PLUG & PLAY
- 6' AC CORD & PLUG (FLAT PLUG STANDARD)
- CUSTOMIZABLE CONFIGURATIONS AND FINISHES
- **UL LISTED FOR MOUNTING IN FURNITURE**
- 15A