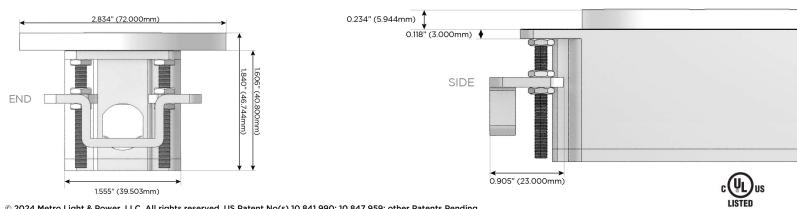

#### Plug:

Supplied with Low Profile Flat 45° Angle 120 VAC Plug

- **Optional Standard Straight 120 VAC Plug**
- **Optional Straight 120 VAC Pass-through Plug**

- CLEAN, COMPACT DESIGN
- STREAMLINED
- LOW PROFILE
- SIDE-EXITING CORDS
- PLUG & PLAY
- 6' AC CORD & PLUG (FLAT PLUG STANDARD)
- CUSTOMIZABLE CONFIGURATIONS AND FINISHES
- **UL LISTED FOR MOUNTING IN FURNITURE**
- 15A

E491161 OWER DISTR

© 2024 Metro Light & Power, LLC. All rights reserved. US Patent No(s) 10,841,990; 10,847,959; other Patents Pending Metro Light & Power, LLC | 11 Smith St Englewood, NJ 07631 | T: 201-416-4160 | F: 208-979-4613 | info@metrolightandpower.com | www.metrolightandpower.com