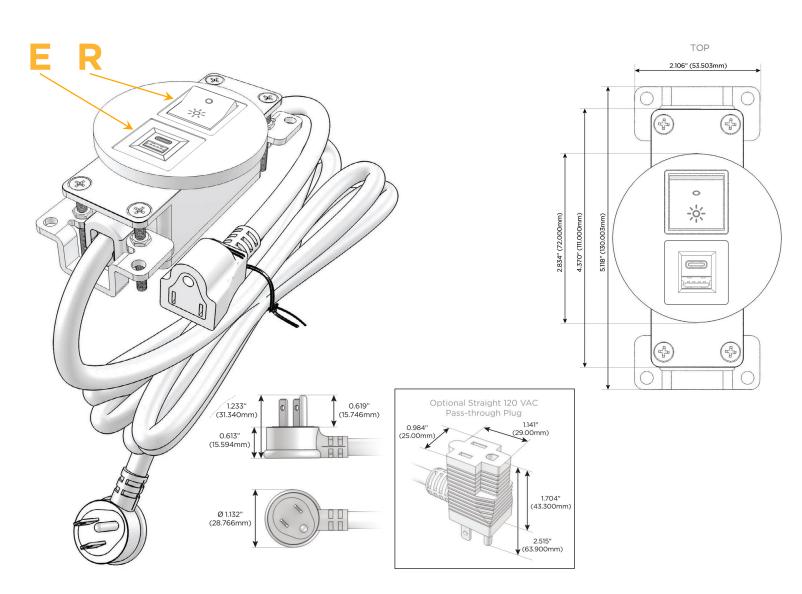

#### Plug:

Supplied with Low Profile Flat 45° Angle 120 VAC Plug

- **Optional Standard Straight 120 VAC Plug**
- **Optional Straight 120 VAC Pass-through Plug**

- CLEAN, COMPACT DESIGN
- STREAMLINED
- LOW PROFILE
- SIDE-EXITING CORDS
- PLUG & PLAY
- 6' AC CORD & PLUG (FLAT PLUG STANDARD)
- CUSTOMIZABLE CONFIGURATIONS AND FINISHES
- **UL LISTED FOR MOUNTING IN FURNITURE**
- 15A

# AC POWER & DATA CONNECTIVITY SOLUTION

M-POWER-2TW-ER-CURNDSB

Specs:

- Modules/Ports:
  - E USB-A & USB-C (20W)
  - R Switched AC (Rocker Switch)

Distributed by

Mormax Company, Inc. 8 Westchester Plaza Elmsford, NY 10523