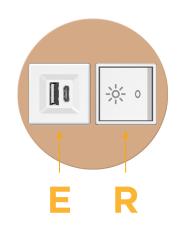

# AC POWER & DATA CONNECTIVITY SOLUTION

M-POWER-2TW-ER-CURNDSB

Specs:

- Modules/Ports:
  - E USB-A & USB-C (20W)
  - R Switched AC (Rocker Switch)

Distributed by

Mormax Company, Inc. 8 Westchester Plaza Elmsford, NY 10523