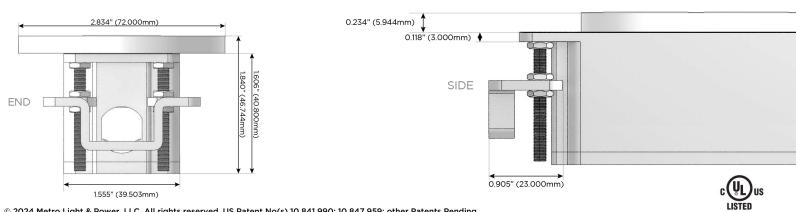

#### Plug:

Supplied with Low Profile Flat 45° Angle 120 VAC Plug

- **Optional Standard Straight 120 VAC Plug**
- **Optional Straight 120 VAC Pass-through Plug**

- CLEAN, COMPACT DESIGN
- STREAMLINED
- LOW PROFILE
- SIDE-EXITING CORDS
- PLUG & PLAY
- 6' AC CORD & PLUG (FLAT PLUG STANDARD)
- CUSTOMIZABLE CONFIGURATIONS AND FINISHES
- **UL LISTED FOR MOUNTING IN FURNITURE**
- 15A