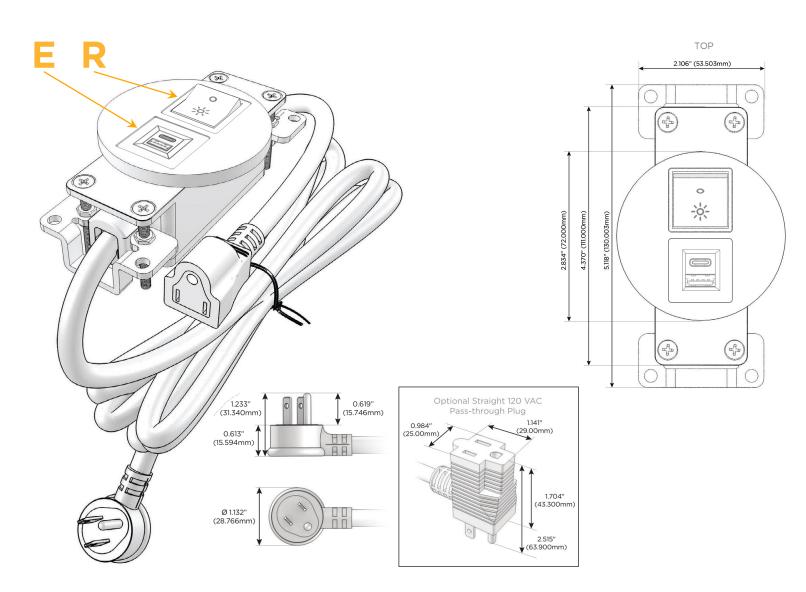

#### Plug:

Supplied with Low Profile Flat 45° Angle 120 VAC Plug

- **Optional Standard Straight 120 VAC Plug**
- **Optional Straight 120 VAC Pass-through Plug**

- CLEAN, COMPACT DESIGN
- STREAMLINED
- LOW PROFILE
- SIDE-EXITING CORDS
- PLUG & PLAY
- 6' AC CORD & PLUG (FLAT PLUG STANDARD)
- CUSTOMIZABLE CONFIGURATIONS AND FINISHES
- **UL LISTED FOR MOUNTING IN FURNITURE**
- 15A

# AC POWER & DATA CONNECTIVITY SOLUTION

M-POWER-2TW-ER-CRNDB

Specs:

- Modules/Ports:
  - E USB-A & USB-C (20W)
  - R Switched AC (Rocker Switch)

Distributed by

Mormax Company, Inc. 8 Westchester Plaza Elmsford, NY 10523 914-699-0101
sales@mormax.com
mormax.com