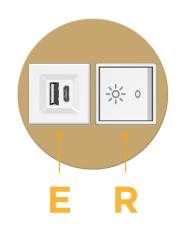

# AC POWER & DATA CONNECTIVITY SOLUTION

M-POWER-2TW-ER-BZRNDSB

Specs:

- Modules/Ports:
  - E USB-A & USB-C (20W)
  - R Switched AC (Rocker Switch)

Distributed by

Mormax Company, Inc. 8 Westchester Plaza Elmsford, NY 10523 Sales@mormax.com
✓ mormax.com