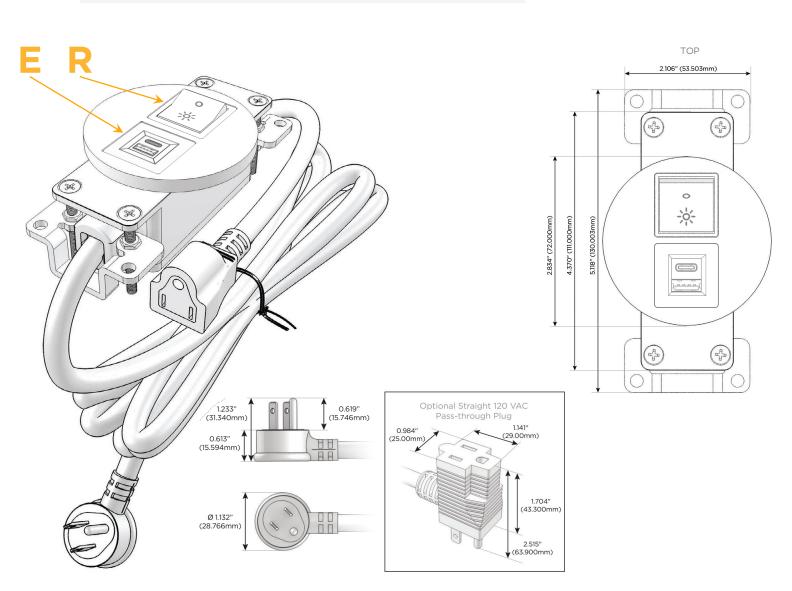

#### Module/Port Options:

- A Tamper Resistant AC Receptacle
- E USB-A & USB-C (20W)
- M Double USB-A (Fast Charging Ports 18W)
- H HDMI
- 6 CAT 6
- 12 RJ 12
- X Switched AC
- Y 3-Way Switch (Low Voltage)
- V USB-C (45W High Speed Charging Port)
- S USB-C (25W High Speed Charging Port)
- R Switched AC (Rocker Switch)
- D Dimmer Switch

#### Plug:

Supplied with Low Profile Flat 45° Angle 120 VAC Plug

- **Optional Standard Straight 120 VAC Plug**
- Optional Straight 120 VAC Pass-through Plug

- CLEAN, COMPACT DESIGN
- STREAMLINED
- LOW PROFILE
- SIDE-EXITING CORDS
- PLUG & PLAY
- 6' AC CORD & PLUG (FLAT PLUG STANDARD)
- CUSTOMIZABLE CONFIGURATIONS AND FINISHES
- UL LISTED FOR MOUNTING IN FURNITURE
- 15A

# AC POWER & DATA CONNECTIVITY SOLUTION

M-POWER-2TW-ER-BZRNDSB

Specs:

- Modules/Ports:
  - E USB-A & USB-C (20W)
  - R Switched AC (Rocker Switch)

Distributed by

Mormax Company, Inc. 8 Westchester Plaza Elmsford, NY 10523 Sales@mormax.com
✓ mormax.com