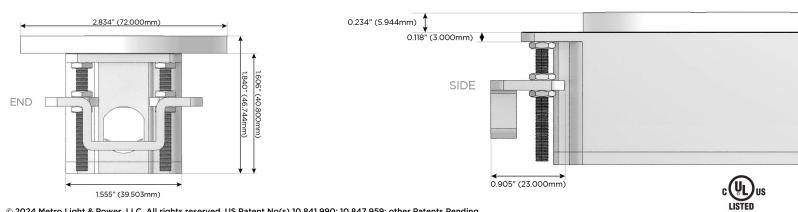

M-POWER-2TW-ER-BZRNDSB

Distributed by

Mormax Company, Inc. 8 Westchester Plaza Elmsford, NY 10523 914-699-0101

sales@mormax.com

6 mormax.com

Metro Light & Power's line of power & data solutions offers sophisticated design elements combined with greater ease of installation. Streamlined and low-profile, enhanced by side-exiting cords, our outlets advance the industry with their cutting edge look and feel. We believe flexibility is key, and we provide a variety of mounting options, including the ability to mount in limited spaces. Our outlets are available in many finishes and configurations, in addition to a custom color and finish capability for our clients.

# AC POWER & DATA CONNECTIVITY SOLUTION

M-POWER-2TW-ER-BZRNDSB

Specs:

- Modules/Ports:
  - E USB-A & USB-C (20W)
  - R Switched AC (Rocker Switch)

Distributed by

Mormax Company, Inc. 8 Westchester Plaza Elmsford, NY 10523 Sales@mormax.com
✓ mormax.com