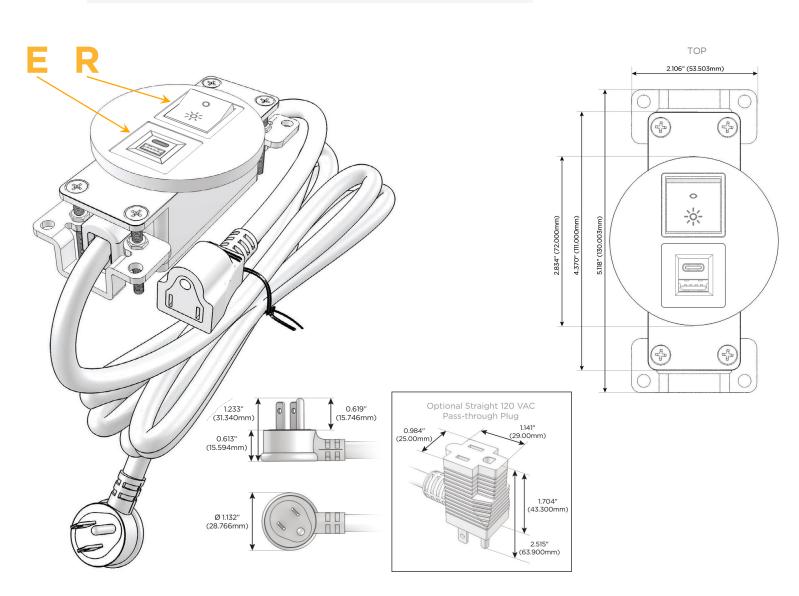

#### Plug:

Supplied with Low Profile Flat 45° Angle 120 VAC Plug

- **Optional Standard Straight 120 VAC Plug**
- **Optional Straight 120 VAC Pass-through Plug**

- CLEAN, COMPACT DESIGN
- STREAMLINED
- LOW PROFILE
- SIDE-EXITING CORDS
- PLUG & PLAY
- 6' AC CORD & PLUG (FLAT PLUG STANDARD)
- CUSTOMIZABLE CONFIGURATIONS AND FINISHES
- **UL LISTED FOR MOUNTING IN FURNITURE**
- 15A

# AC POWER & DATA CONNECTIVITY SOLUTION

M-POWER-2TW-ER-BZRNDB

Specs:

- Modules/Ports:
  - E USB-A & USB-C (20W)
  - R Switched AC (Rocker Switch)

Distributed by

Mormax Company, Inc. 8 Westchester Plaza Elmsford, NY 10523 Solution