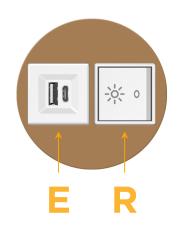

# AC POWER & DATA CONNECTIVITY SOLUTION

M-POWER-2TW-ER-BZRNDB

Specs:

- Modules/Ports:
  - E USB-A & USB-C (20W)
  - R Switched AC (Rocker Switch)

Distributed by

Mormax Company, Inc. 8 Westchester Plaza Elmsford, NY 10523 Solution