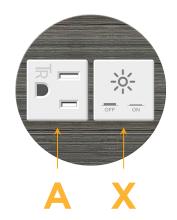

### **Module/Port Options:**

- **Tamper Resistant AC Receptacle** Α
- Е USB-A & USB-C (20W)
- Double USB-A (Fast Charging Ports 18W) M
- н HDMI
- 6 CAT 6
- 12 RJ 12
- Switched AC X
- Y 3-Way Switch (Low Voltage)
- USB-C (45W High Speed Charging Port) V
- USB-C (25W High Speed Charging Port) S
- Switched AC (Rocker Switch) R
- D **Dimmer Switch**