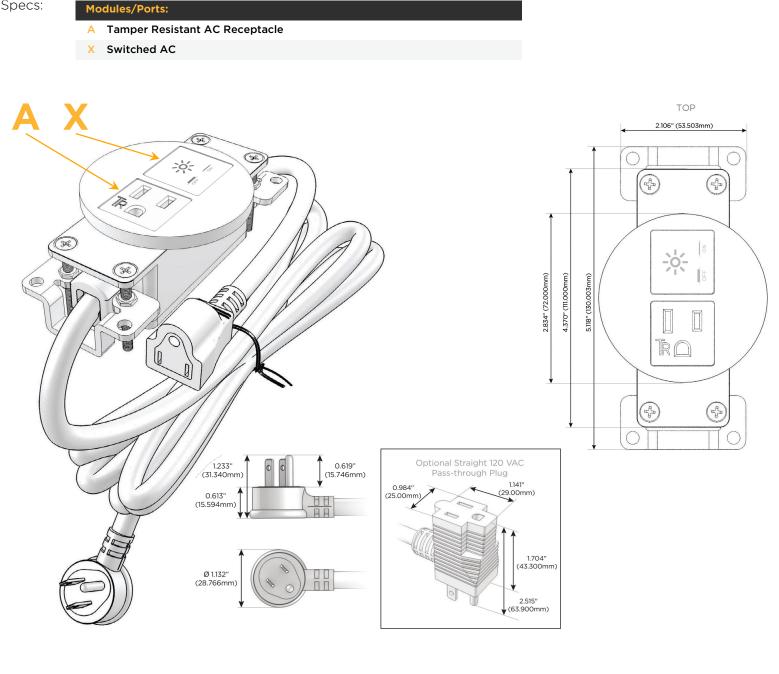

### **Module/Port Options:**

- **Tamper Resistant AC Receptacle** Α
- Е USB-A & USB-C (20W)
- Double USB-A (Fast Charging Ports 18W) M
- н HDMI
- 6 CAT 6
- 12 RJ 12
- Switched AC X
- Y 3-Way Switch (Low Voltage)
- USB-C (45W High Speed Charging Port) V
- USB-C (25W High Speed Charging Port) S
- Switched AC (Rocker Switch) R
- D **Dimmer Switch**

#### Plug:

Supplied with Low Profile Flat 45° Angle 120 VAC Plug

- **Optional Standard Straight 120 VAC Plug**
- **Optional Straight 120 VAC Pass-through Plug**

- CLEAN, COMPACT DESIGN
- STREAMLINED
- LOW PROFILE
- SIDE-EXITING CORDS
- PLUG & PLAY
- 6' AC CORD & PLUG (FLAT PLUG STANDARD)
- CUSTOMIZABLE CONFIGURATIONS AND FINISHES
- **UL LISTED FOR MOUNTING IN FURNITURE**
- 15A