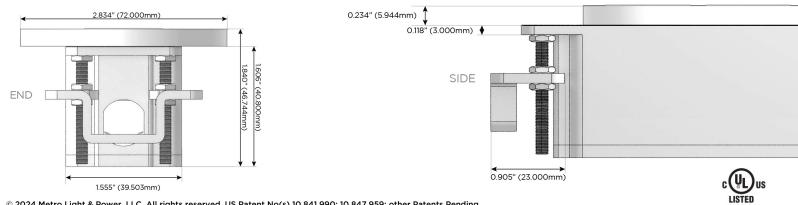

#### Plug:

Supplied with Low Profile Flat 45° Angle 120 VAC Plug

- **Optional Standard Straight 120 VAC Plug**
- **Optional Straight 120 VAC Pass-through Plug**

- CLEAN, COMPACT DESIGN
- STREAMLINED
- LOW PROFILE
- SIDE-EXITING CORDS
- PLUG & PLAY
- 6' AC CORD & PLUG (FLAT PLUG STANDARD)
- CUSTOMIZABLE CONFIGURATIONS AND FINISHES
- **UL LISTED FOR MOUNTING IN FURNITURE**
- 15A