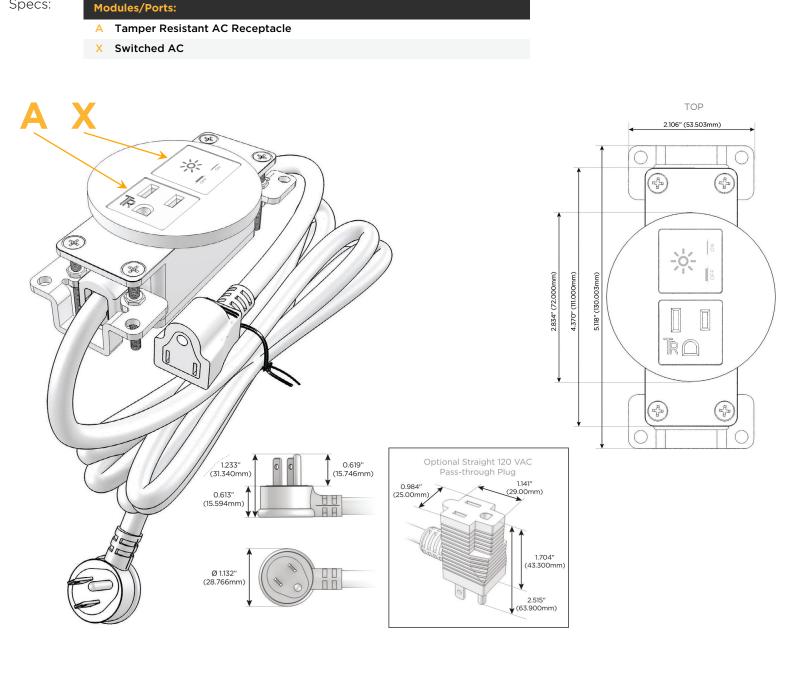

#### **Module/Port Options:**

- **Tamper Resistant AC Receptacle** Α
- Е USB-A & USB-C (20W)
- Double USB-A (Fast Charging Ports 18W) M
- н HDMI
- 6 CAT 6
- 12 RJ 12
- Switched AC X
- Υ 3-Way Switch (Low Voltage)
- USB-C (45W High Speed Charging Port) V
- USB-C (25W High Speed Charging Port) S
- Switched AC (Rocker Switch) R
- D **Dimmer Switch**

#### Plug:

Supplied with Low Profile Flat 45° Angle 120 VAC Plug

- **Optional Standard Straight 120 VAC Plug**
- **Optional Straight 120 VAC Pass-through Plug**

- CLEAN, COMPACT DESIGN
- STREAMLINED
- LOW PROFILE
- SIDE-EXITING CORDS
- PLUG & PLAY
- 6' AC CORD & PLUG (FLAT PLUG STANDARD)
- CUSTOMIZABLE CONFIGURATIONS AND FINISHES
- **UL LISTED FOR MOUNTING IN FURNITURE**
- 15A

## AC POWER & DATA CONNECTIVITY SOLUTION

M-POWER-2TW-AX-CURNDSB

Specs:

Mormax Company, Inc. 8 Westchester Plaza Elmsford, NY 10523

C 914-699-0101  $\bigtriangledown$ sales@mormax.com mormax.com

© 2024 Metro Light & Power, LLC. All rights reserved. US Patent No(s) 10,841,990; 10,847,959; other Patents Pending Metro Light & Power, LLC | 11 Smith St Englewood, NJ 07631 | T: 201-416-4160 | F: 208-979-4613 | info@metrolightandpower.com | www.metrolightandpower.com