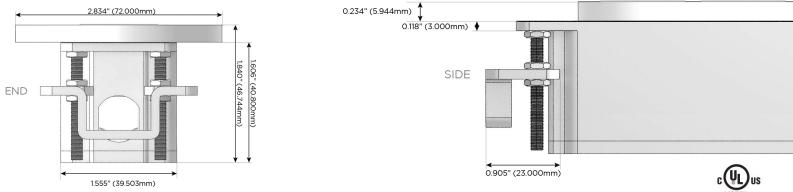

#### Plug:

Supplied with Low Profile Flat 45° Angle 120 VAC Plug

- **Optional Standard Straight 120 VAC Plug**
- **Optional Straight 120 VAC Pass-through Plug**

- CLEAN, COMPACT DESIGN
- STREAMLINED
- LOW PROFILE
- SIDE-EXITING CORDS
- PLUG & PLAY
- 6' AC CORD & PLUG (FLAT PLUG STANDARD)
- CUSTOMIZABLE CONFIGURATIONS AND FINISHES
- **UL LISTED FOR MOUNTING IN FURNITURE**
- 15A

## AC POWER & DATA CONNECTIVITY SOLUTION

M-POWER-2TW-AX-CURNDSB

Specs:

Mormax Company, Inc. 8 Westchester Plaza Elmsford, NY 10523

C 914-699-0101  $\bigtriangledown$ sales@mormax.com mormax.com

© 2024 Metro Light & Power, LLC. All rights reserved. US Patent No(s) 10,841,990; 10,847,959; other Patents Pending Metro Light & Power, LLC | 11 Smith St Englewood, NJ 07631 | T: 201-416-4160 | F: 208-979-4613 | info@metrolightandpower.com | www.metrolightandpower.com