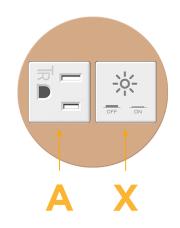

#### **Module/Port Options:**

- **Tamper Resistant AC Receptacle** Α
- Е USB-A & USB-C (20W)
- Double USB-A (Fast Charging Ports 18W) M
- н HDMI
- 6 CAT 6
- 12 RJ 12
- Switched AC X
- Υ 3-Way Switch (Low Voltage)
- USB-C (45W High Speed Charging Port) V
- USB-C (25W High Speed Charging Port) S
- Switched AC (Rocker Switch) R
- D **Dimmer Switch**