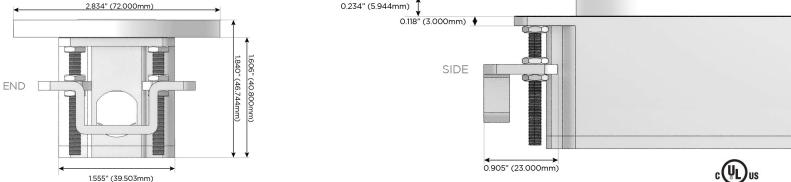

#### Plug:

Supplied with Low Profile Flat 45° Angle 120 VAC Plug

- **Optional Standard Straight 120 VAC Plug**
- **Optional Straight 120 VAC Pass-through Plug**

- CLEAN, COMPACT DESIGN
- STREAMLINED
- LOW PROFILE
- SIDE-EXITING CORDS
- PLUG & PLAY
- 6' AC CORD & PLUG (FLAT PLUG STANDARD)
- CUSTOMIZABLE CONFIGURATIONS AND FINISHES
- **UL LISTED FOR MOUNTING IN FURNITURE**
- 15A

## AC POWER & DATA CONNECTIVITY SOLUTION

Modules/Ports:

**Tamper Resistant AC Receptacle** 

M-POWER-2TW-AX-CRRNDSB

Α

Specs:

Mormax Company, Inc. 8 Westchester Plaza Elmsford, NY 10523

© 2024 Metro Light & Power, LLC. All rights reserved. US Patent No(s) 10,841,990; 10,847,959; other Patents Pending Metro Light & Power, LLC | 11 Smith St Englewood, NJ 07631 | T: 201-416-4160 | F: 208-979-4613 | info@metrolightandpower.com | www.metrolightandpower.com