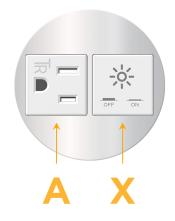

### **Module/Port Options:**

- **Tamper Resistant AC Receptacle** Α
- Е USB-A & USB-C (20W)
- Double USB-A (Fast Charging Ports 18W) M
- н HDMI
- 6 CAT 6
- 12 RJ 12
- Switched AC X
- Υ 3-Way Switch (Low Voltage)
- USB-C (45W High Speed Charging Port) V
- USB-C (25W High Speed Charging Port) S
- Switched AC (Rocker Switch) R
- D **Dimmer Switch**

## AC POWER & DATA CONNECTIVITY SOLUTION

Modules/Ports:

**Tamper Resistant AC Receptacle** 

M-POWER-2TW-AX-CRRNDSB

Α

Specs:

Mormax Company, Inc. 8 Westchester Plaza Elmsford, NY 10523

© 2024 Metro Light & Power, LLC. All rights reserved. US Patent No(s) 10,841,990; 10,847,959; other Patents Pending Metro Light & Power, LLC | 11 Smith St Englewood, NJ 07631 | T: 201-416-4160 | F: 208-979-4613 | info@metrolightandpower.com | www.metrolightandpower.com