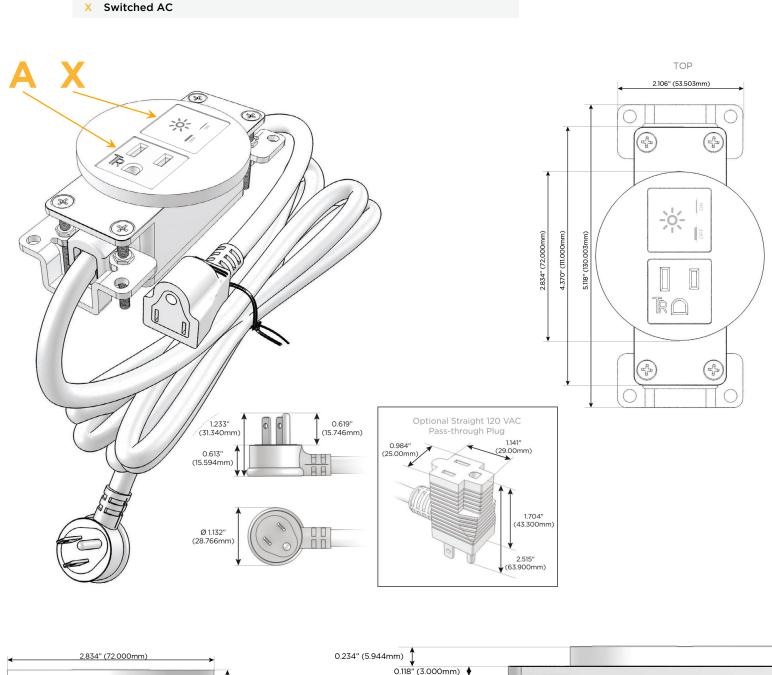

### **Module/Port Options:**

- **Tamper Resistant AC Receptacle** Α
- Е USB-A & USB-C (20W)
- Double USB-A (Fast Charging Ports 18W) M
- н HDMI
- 6 CAT 6
- 12 RJ 12
- Switched AC X
- Υ 3-Way Switch (Low Voltage)
- USB-C (45W High Speed Charging Port) V
- USB-C (25W High Speed Charging Port) S
- Switched AC (Rocker Switch) R
- D **Dimmer Switch**

#### Plug:

Supplied with Low Profile Flat 45° Angle 120 VAC Plug

- **Optional Standard Straight 120 VAC Plug**
- **Optional Straight 120 VAC Pass-through Plug**

- CLEAN, COMPACT DESIGN
- STREAMLINED
- LOW PROFILE
- SIDE-EXITING CORDS
- PLUG & PLAY
- 6' AC CORD & PLUG (FLAT PLUG STANDARD)
- CUSTOMIZABLE CONFIGURATIONS AND FINISHES
- **UL LISTED FOR MOUNTING IN FURNITURE**
- 15A

## AC POWER & DATA CONNECTIVITY SOLUTION

Modules/Ports:

**Tamper Resistant AC Receptacle** 

M-POWER-2TW-AX-CRRNDSB

Α

Specs:

Mormax Company, Inc. 8 Westchester Plaza Elmsford, NY 10523

© 2024 Metro Light & Power, LLC. All rights reserved. US Patent No(s) 10,841,990; 10,847,959; other Patents Pending Metro Light & Power, LLC | 11 Smith St Englewood, NJ 07631 | T: 201-416-4160 | F: 208-979-4613 | info@metrolightandpower.com | www.metrolightandpower.com