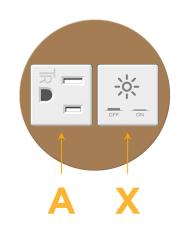

### Module/Port Options:

- A Tamper Resistant AC Receptacle
- E USB-A & USB-C (20W)
- M Double USB-A (Fast Charging Ports 18W)
- H HDMI
- 6 CAT 6
- 12 RJ 12
- X Switched AC
- Y 3-Way Switch (Low Voltage)
- V USB-C (45W High Speed Charging Port)
- S USB-C (25W High Speed Charging Port)
- R Switched AC (Rocker Switch)
- D Dimmer Switch