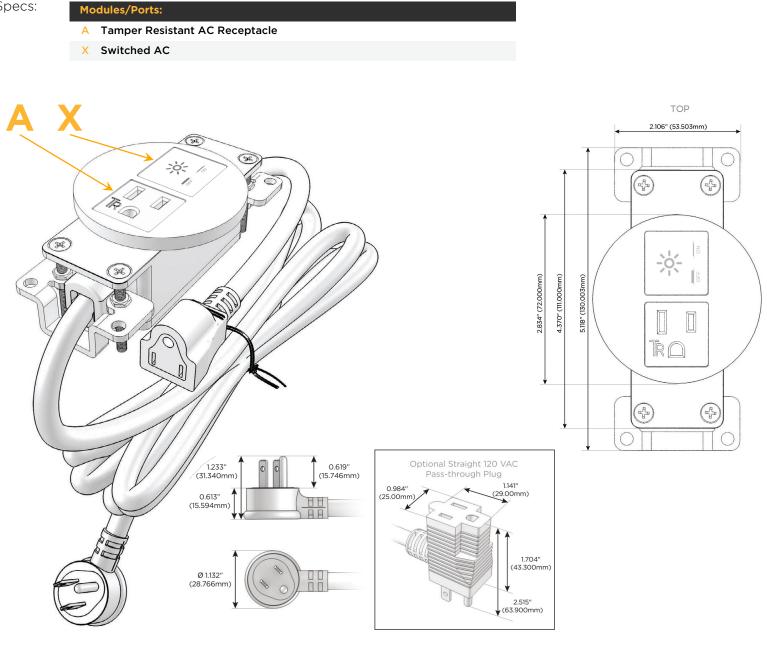

### Module/Port Options:

- A Tamper Resistant AC Receptacle
- E USB-A & USB-C (20W)
- M Double USB-A (Fast Charging Ports 18W)
- H HDMI
- 6 CAT 6
- 12 RJ 12
- X Switched AC
- Y 3-Way Switch (Low Voltage)
- V USB-C (45W High Speed Charging Port)
- S USB-C (25W High Speed Charging Port)
- R Switched AC (Rocker Switch)
- D Dimmer Switch

#### Plug:

Supplied with Low Profile Flat 45° Angle 120 VAC Plug

- **Optional Standard Straight 120 VAC Plug**
- Optional Straight 120 VAC Pass-through Plug

- CLEAN, COMPACT DESIGN
- STREAMLINED
- LOW PROFILE
- SIDE-EXITING CORDS
- PLUG & PLAY
- 6' AC CORD & PLUG (FLAT PLUG STANDARD)
- CUSTOMIZABLE CONFIGURATIONS AND FINISHES
- UL LISTED FOR MOUNTING IN FURNITURE
- 15A