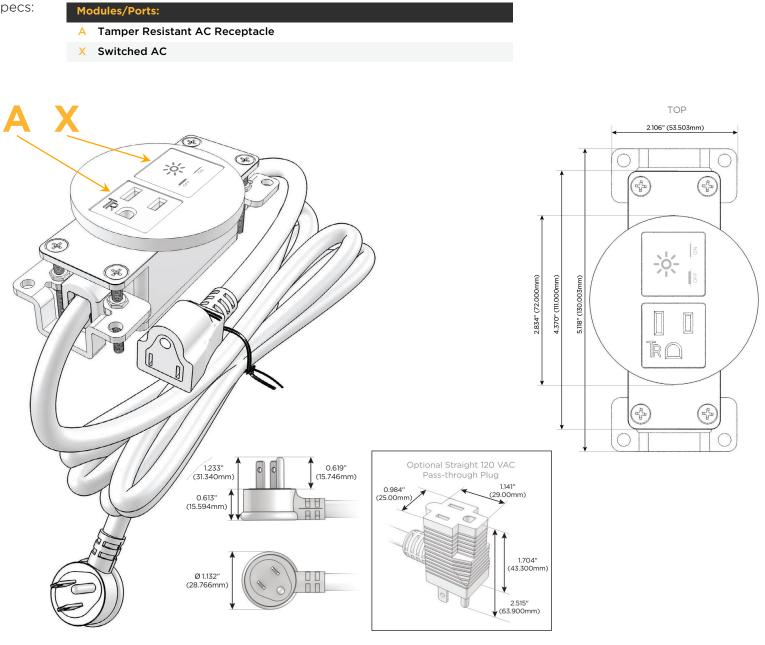

#### Module/Port Options:

- A Tamper Resistant AC Receptacle
- E USB-A & USB-C (20W)
- M Double USB-A (Fast Charging Ports 18W)
- H HDMI
- 6 CAT 6
- 12 RJ 12
- X Switched AC
- Y 3-Way Switch (Low Voltage)
- V USB-C (45W High Speed Charging Port)
- S USB-C (25W High Speed Charging Port)
- **R** Switched AC (Rocker Switch)
- D Dimmer Switch

#### Plug:

Supplied with Low Profile Flat 45° Angle 120 VAC Plug

- **Optional Standard Straight 120 VAC Plug**
- Optional Straight 120 VAC Pass-through Plug

- CLEAN, COMPACT DESIGN
- STREAMLINED
- LOW PROFILE
- SIDE-EXITING CORDS
- PLUG & PLAY
- 6' AC CORD & PLUG (FLAT PLUG STANDARD)
- CUSTOMIZABLE CONFIGURATIONS AND FINISHES
- UL LISTED FOR MOUNTING IN FURNITURE
- 15A

# AC POWER & DATA CONNECTIVITY SOLUTION

M-POWER-2TW-AX-BZ5ARNDSB

Specs:

Mormax Company, Inc. 8 Westchester Plaza Elmsford, NY 10523

C 914-699-0101  $\bigtriangledown$ sales@mormax.com mormax.com

> E491161 WER DISTRI