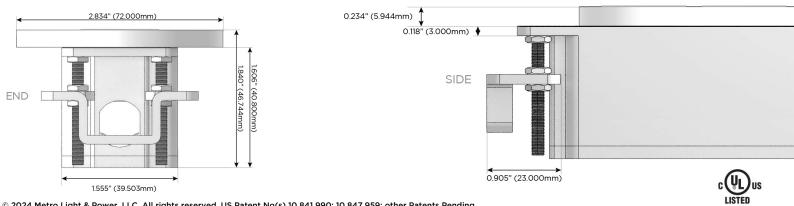

#### Plug:

Supplied with Low Profile Flat 45° Angle 120 VAC Plug

- **Optional Standard Straight 120 VAC Plug**
- Optional Straight 120 VAC Pass-through Plug

- CLEAN, COMPACT DESIGN
- STREAMLINED
- LOW PROFILE
- SIDE-EXITING CORDS
- PLUG & PLAY
- 6' AC CORD & PLUG (FLAT PLUG STANDARD)
- CUSTOMIZABLE CONFIGURATIONS AND FINISHES
- UL LISTED FOR MOUNTING IN FURNITURE
- 15A

© 2024 Metro Light & Power, LLC. All rights reserved. US Patent No(s) 10,841,990; 10,847,959; other Patents Pending Metro Light & Power, LLC | 11 Smith St Englewood, NJ 07631 | T: 201-416-4160 | F: 208-979-4613 | info@metrolightandpower.com | www.metrolightandpower.com