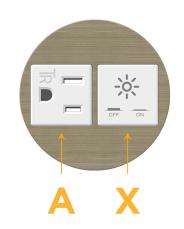

#### Module/Port Options:

- A Tamper Resistant AC Receptacle
- E USB-A & USB-C (20W)
- M Double USB-A (Fast Charging Ports 18W)
- H HDMI
- 6 CAT 6
- 12 RJ 12
- X Switched AC
- Y 3-Way Switch (Low Voltage)
- V USB-C (45W High Speed Charging Port)
- S USB-C (25W High Speed Charging Port)
- **R** Switched AC (Rocker Switch)
- D Dimmer Switch