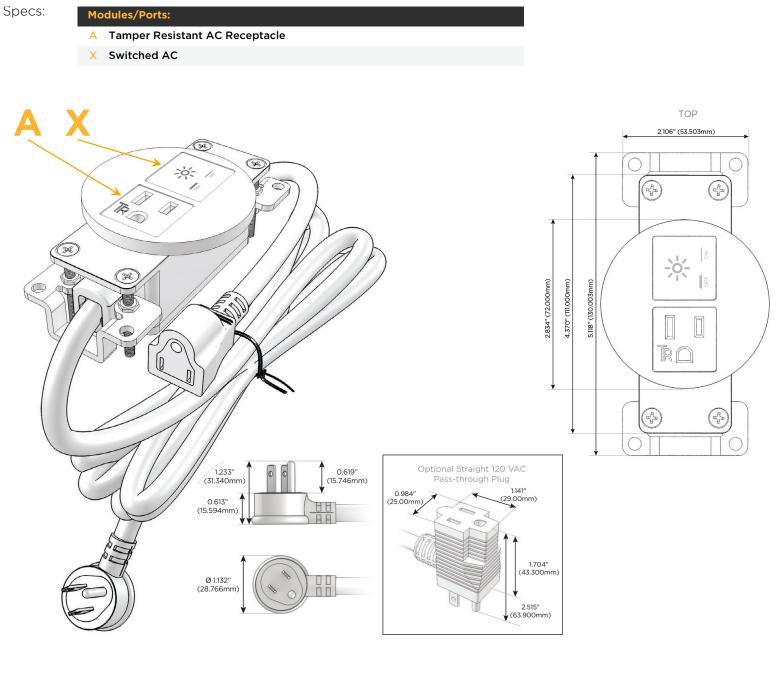

### Module/Port Options:

- A Tamper Resistant AC Receptacle
- E USB-A & USB-C (20W)
- M Double USB-A (Fast Charging Ports 18W)
- H HDMI
- 6 CAT 6
- 12 RJ 12
- X Switched AC
- Y 3-Way Switch (Low Voltage)
- V USB-C (45W High Speed Charging Port)
- S USB-C (25W High Speed Charging Port)
- R Switched AC (Rocker Switch)
- D Dimmer Switch

#### Plug:

Supplied with Low Profile Flat 45° Angle 120 VAC Plug

- **Optional Standard Straight 120 VAC Plug**
- Optional Straight 120 VAC Pass-through Plug

- CLEAN, COMPACT DESIGN
- STREAMLINED
- LOW PROFILE
- SIDE-EXITING CORDS
- PLUG & PLAY
- 6' AC CORD & PLUG (FLAT PLUG STANDARD)
- CUSTOMIZABLE CONFIGURATIONS AND FINISHES
- UL LISTED FOR MOUNTING IN FURNITURE
- 15A