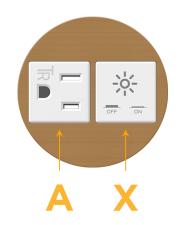

### Module/Port Options:

- A Tamper Resistant AC Receptacle
- E USB-A & USB-C (20W)
- M Double USB-A (Fast Charging Ports 18W)
- H HDMI
- 6 CAT 6
- 12 RJ 12
- X Switched AC
- Y 3-Way Switch (Low Voltage)
- V USB-C (45W High Speed Charging Port)
- S USB-C (25W High Speed Charging Port)
- R Switched AC (Rocker Switch)
- D Dimmer Switch