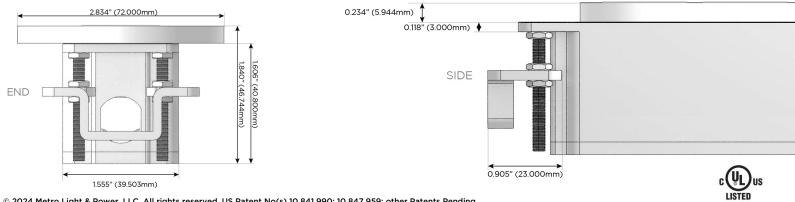

#### Plug:

Supplied with Low Profile Flat 45° Angle 120 VAC Plug

- **Optional Standard Straight 120 VAC Plug**
- Optional Straight 120 VAC Pass-through Plug

- CLEAN, COMPACT DESIGN
- STREAMLINED
- LOW PROFILE
- SIDE-EXITING CORDS
- PLUG & PLAY
- 6' AC CORD & PLUG (FLAT PLUG STANDARD)
- CUSTOMIZABLE CONFIGURATIONS AND FINISHES
- UL LISTED FOR MOUNTING IN FURNITURE
- 15A