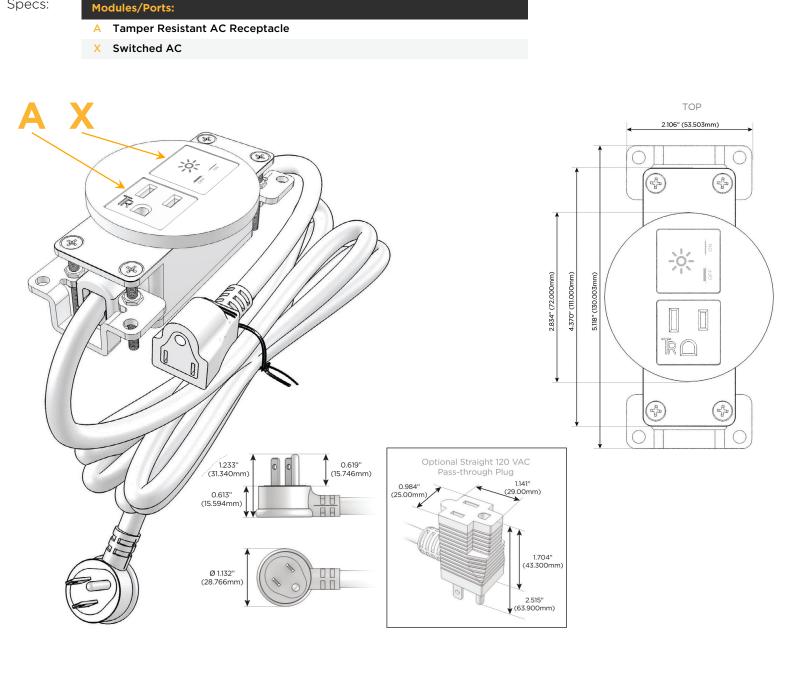

### Module/Port Options:

- A Tamper Resistant AC Receptacle
- E USB-A & USB-C (20W)
- M Double USB-A (Fast Charging Ports 18W)
- H HDMI
- 6 CAT 6
- 12 RJ 12
- X Switched AC
- Y 3-Way Switch (Low Voltage)
- V USB-C (45W High Speed Charging Port)
- S USB-C (25W High Speed Charging Port)
- **R** Switched AC (Rocker Switch)
- D Dimmer Switch

#### Plug:

Supplied with Low Profile Flat 45° Angle 120 VAC Plug

- **Optional Standard Straight 120 VAC Plug**
- Optional Straight 120 VAC Pass-through Plug

- CLEAN, COMPACT DESIGN
- STREAMLINED
- LOW PROFILE
- SIDE-EXITING CORDS
- PLUG & PLAY
- 6' AC CORD & PLUG (FLAT PLUG STANDARD)
- CUSTOMIZABLE CONFIGURATIONS AND FINISHES
- UL LISTED FOR MOUNTING IN FURNITURE
- 15A