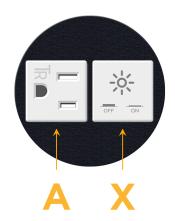

### Module/Port Options:

- A Tamper Resistant AC Receptacle
- E USB-A & USB-C (20W)
- M Double USB-A (Fast Charging Ports 18W)
- H HDMI
- 6 CAT 6
- 12 RJ 12
- X Switched AC
- Y 3-Way Switch (Low Voltage)
- V USB-C (45W High Speed Charging Port)
- S USB-C (25W High Speed Charging Port)
- **R** Switched AC (Rocker Switch)
- D Dimmer Switch