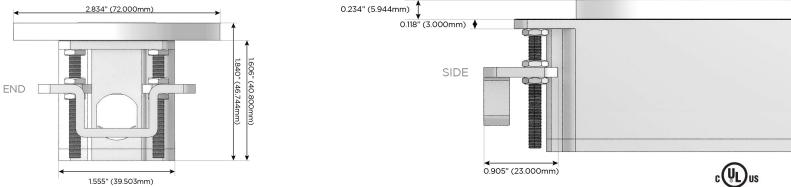

#### Plug:

Supplied with Low Profile Flat 45° Angle 120 VAC Plug

- **Optional Standard Straight 120 VAC Plug**
- Optional Straight 120 VAC Pass-through Plug

- CLEAN, COMPACT DESIGN
- STREAMLINED
- LOW PROFILE
- SIDE-EXITING CORDS
- PLUG & PLAY
- 6' AC CORD & PLUG (FLAT PLUG STANDARD)
- CUSTOMIZABLE CONFIGURATIONS AND FINISHES
- UL LISTED FOR MOUNTING IN FURNITURE
- 15A