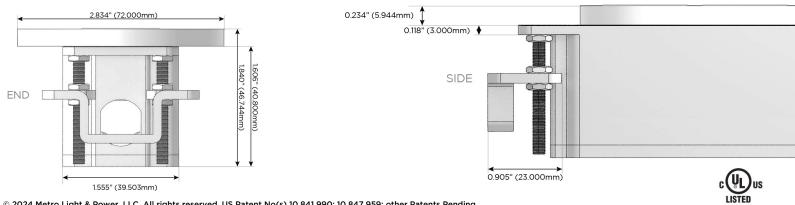

#### Plug:

Supplied with Low Profile Flat 45° Angle 120 VAC Plug

- **Optional Standard Straight 120 VAC Plug**
- Optional Straight 120 VAC Pass-through Plug

- CLEAN, COMPACT DESIGN
- STREAMLINED
- LOW PROFILE
- SIDE-EXITING CORDS
- PLUG & PLAY
- 6' AC CORD & PLUG (FLAT PLUG STANDARD)
- CUSTOMIZABLE CONFIGURATIONS AND FINISHES
- UL LISTED FOR MOUNTING IN FURNITURE
- 15A

© 2024 Metro Light & Power, LLC. All rights reserved. US Patent No(s) 10,841,990; 10,847,959; other Patents Pending Metro Light & Power, LLC | 11 Smith St Englewood, NJ 07631 | T: 201-416-4160 | F: 208-979-4613 | info@metrolightandpower.com | www.metrolightandpower.com