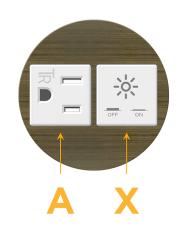

### Module/Port Options:

- A Tamper Resistant AC Receptacle
- E USB-A & USB-C (20W)
- M Double USB-A (Fast Charging Ports 18W)
- H HDMI
- 6 CAT 6
- 12 RJ 12
- X Switched AC
- Y 3-Way Switch (Low Voltage)
- V USB-C (45W High Speed Charging Port)
- S USB-C (25W High Speed Charging Port)
- **R** Switched AC (Rocker Switch)
- D Dimmer Switch