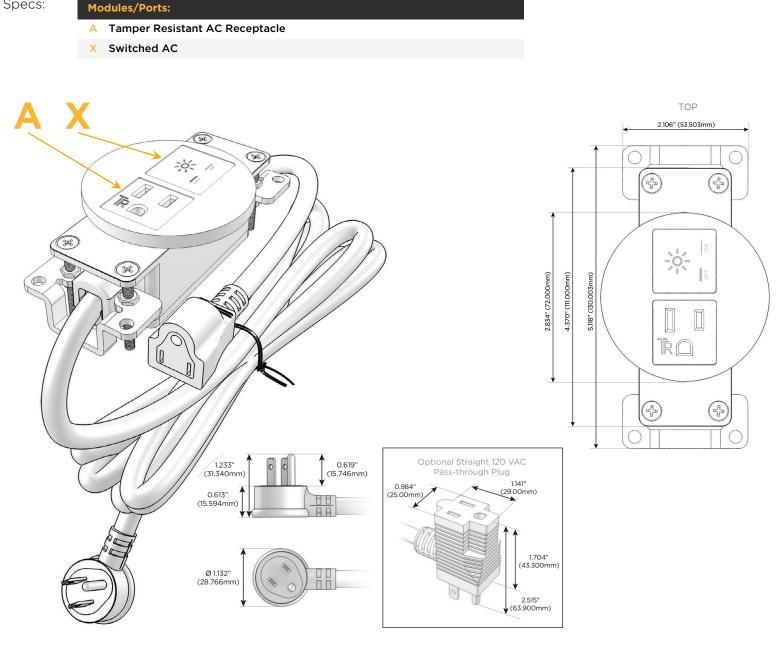

### Module/Port Options:

- A Tamper Resistant AC Receptacle
- E USB-A & USB-C (20W)
- M Double USB-A (Fast Charging Ports 18W)
- H HDMI
- 6 CAT 6
- 12 RJ 12
- X Switched AC
- Y 3-Way Switch (Low Voltage)
- V USB-C (45W High Speed Charging Port)
- S USB-C (25W High Speed Charging Port)
- **R** Switched AC (Rocker Switch)
- D Dimmer Switch

#### Plug:

Supplied with Low Profile Flat 45° Angle 120 VAC Plug

- **Optional Standard Straight 120 VAC Plug**
- Optional Straight 120 VAC Pass-through Plug

- CLEAN, COMPACT DESIGN
- STREAMLINED
- LOW PROFILE
- SIDE-EXITING CORDS
- PLUG & PLAY
- 6' AC CORD & PLUG (FLAT PLUG STANDARD)
- CUSTOMIZABLE CONFIGURATIONS AND FINISHES
- UL LISTED FOR MOUNTING IN FURNITURE
- 15A

# AC POWER & DATA CONNECTIVITY SOLUTION

M-POWER-2TW-AX-APRNDSB

Specs:

Mormax Company, Inc. 8 Westchester Plaza Elmsford, NY 10523

C 914-699-0101  $\bigtriangledown$ sales@mormax.com mormax.com

> E491161 WER DISTRI