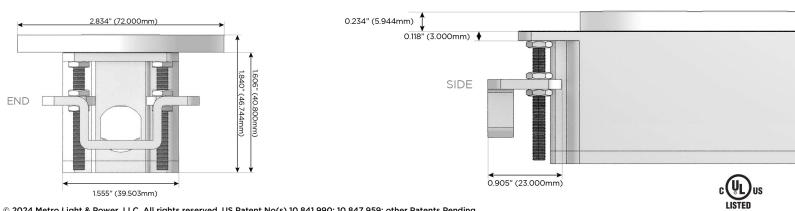

# AC POWER & DATA CONNECTIVITY SOLUTION

M-POWER-2TW-AS-WRNDSB

Specs:

- Modules/Ports:
  - A Tamper Resistant AC Receptacle
  - S USB-C (25W High Speed Charging Port)

Distributed by

Mormax Company, Inc. 8 Westchester Plaza Elmsford, NY 10523