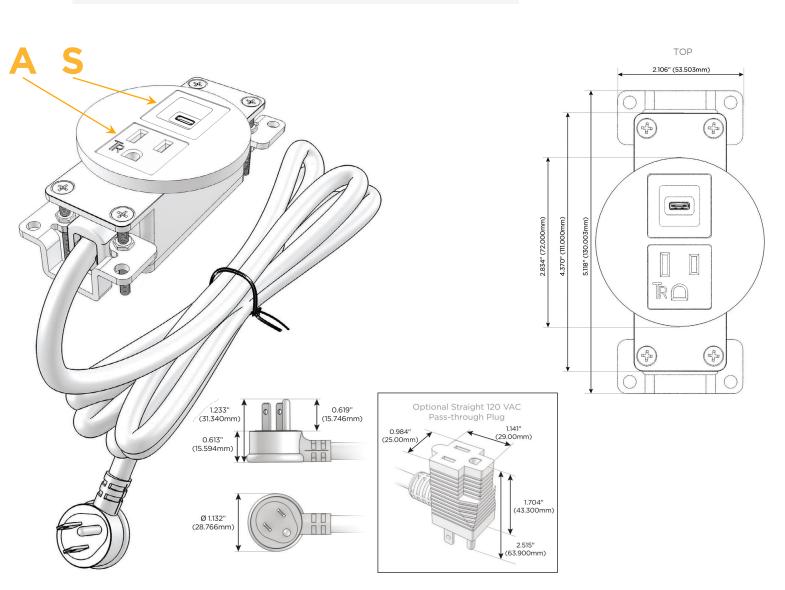

### **Module/Port Options:**

- **Tamper Resistant AC Receptacle** Α
- Е USB-A & USB-C (20W)
- Double USB-A (Fast Charging Ports 18W) M
- н HDMI
- 6 CAT 6
- 12 RJ 12
- Switched AC X
- Y 3-Way Switch (Low Voltage)
- USB-C (45W High Speed Charging Port) V
- USB-C (25W High Speed Charging Port) S
- Switched AC (Rocker Switch) R
- D **Dimmer Switch**

#### Plug:

Supplied with Low Profile Flat 45° Angle 120 VAC Plug

- **Optional Standard Straight 120 VAC Plug**
- **Optional Straight 120 VAC Pass-through Plug**

- CLEAN, COMPACT DESIGN
- STREAMLINED
- LOW PROFILE
- SIDE-EXITING CORDS
- PLUG & PLAY
- 6' AC CORD & PLUG (FLAT PLUG STANDARD)
- CUSTOMIZABLE CONFIGURATIONS AND FINISHES
- **UL LISTED FOR MOUNTING IN FURNITURE**
- 15A

# AC POWER & DATA CONNECTIVITY SOLUTION

M-POWER-2TW-AS-WRNDSB

Specs:

- Modules/Ports:
  - A Tamper Resistant AC Receptacle
  - S USB-C (25W High Speed Charging Port)

Distributed by

Mormax Company, Inc. 8 Westchester Plaza Elmsford, NY 10523