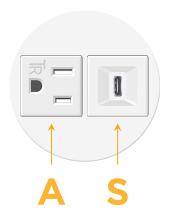

# AC POWER & DATA CONNECTIVITY SOLUTION

M-POWER-2TW-AS-WRNDSB

Specs:

- Modules/Ports:
  - A Tamper Resistant AC Receptacle
  - S USB-C (25W High Speed Charging Port)

Distributed by

Mormax Company, Inc. 8 Westchester Plaza Elmsford, NY 10523