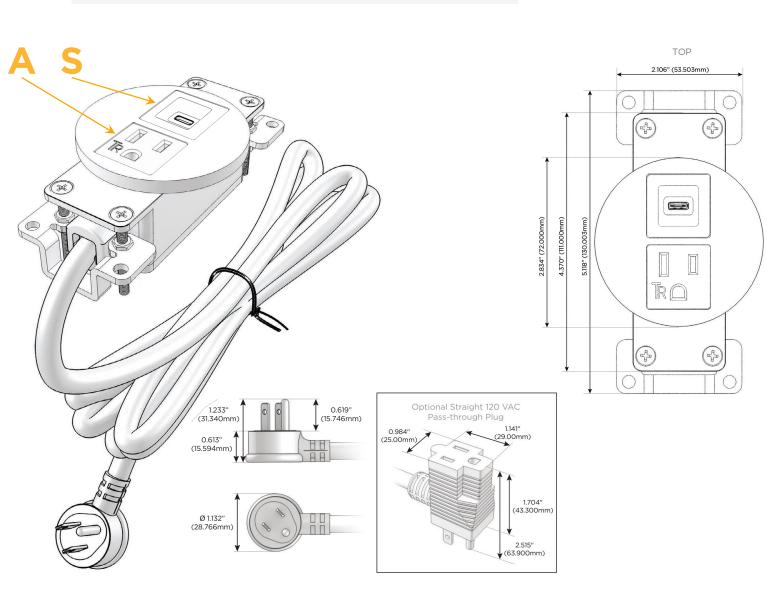

#### Plug:

Supplied with Low Profile Flat 45° Angle 120 VAC Plug

- **Optional Standard Straight 120 VAC Plug**
- **Optional Straight 120 VAC Pass-through Plug**

- CLEAN, COMPACT DESIGN
- STREAMLINED
- LOW PROFILE
- SIDE-EXITING CORDS
- PLUG & PLAY
- 6' AC CORD & PLUG (FLAT PLUG STANDARD)
- CUSTOMIZABLE CONFIGURATIONS AND FINISHES
- **UL LISTED FOR MOUNTING IN FURNITURE**
- 15A

# AC POWER & DATA CONNECTIVITY SOLUTION

M-POWER-2TW-AS-WRNDB

Specs:

- Modules/Ports:
  - A Tamper Resistant AC Receptacle
  - S USB-C (25W High Speed Charging Port)

Distributed by

Mormax Company, Inc. 8 Westchester Plaza Elmsford, NY 10523