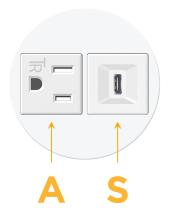

# AC POWER & DATA CONNECTIVITY SOLUTION

M-POWER-2TW-AS-WRNDB

Specs:

- Modules/Ports:
  - A Tamper Resistant AC Receptacle
  - S USB-C (25W High Speed Charging Port)

Distributed by

Mormax Company, Inc. 8 Westchester Plaza Elmsford, NY 10523