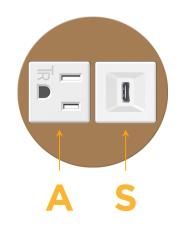

## **Module/Port Options:**

- **Tamper Resistant AC Receptacle** Α
- Е USB-A & USB-C (20W)
- Double USB-A (Fast Charging Ports 18W) M
- н HDMI
- 6 CAT 6
- 12 RJ 12
- Switched AC X
- Y 3-Way Switch (Low Voltage)
- V USB-C (45W High Speed Charging Port)
- USB-C (25W High Speed Charging Port) S
- R Switched AC (Rocker Switch)
- D **Dimmer Switch**

# AC POWER & DATA CONNECTIVITY SOLUTION

M-POWER-2TW-AS-BZRNDB

Specs:

- Modules/Ports:
  - **Tamper Resistant AC Receptacle** Α
  - S USB-C (25W High Speed Charging Port)

Distributed by

Mormax Company, Inc. 8 Westchester Plaza Elmsford, NY 10523