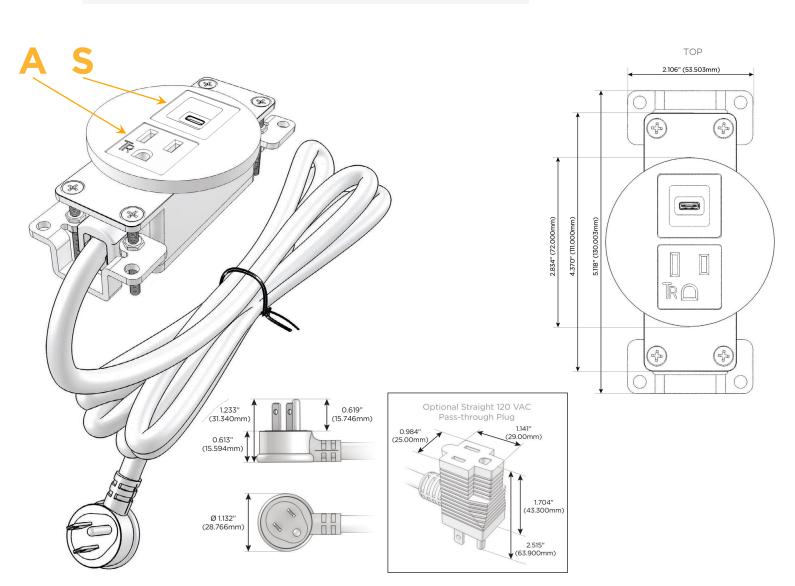

## **Module/Port Options:**

- **Tamper Resistant AC Receptacle** Α
- Е USB-A & USB-C (20W)
- Double USB-A (Fast Charging Ports 18W) M
- н HDMI
- 6 CAT 6
- 12 RJ 12
- Switched AC X
- Y 3-Way Switch (Low Voltage)
- V USB-C (45W High Speed Charging Port)
- USB-C (25W High Speed Charging Port) S
- R Switched AC (Rocker Switch)
- D **Dimmer Switch**

#### Plug:

Supplied with Low Profile Flat 45° Angle 120 VAC Plug

- **Optional Standard Straight 120 VAC Plug**
- **Optional Straight 120 VAC Pass-through Plug**

- CLEAN, COMPACT DESIGN
- STREAMLINED
- LOW PROFILE
- SIDE-EXITING CORDS
- PLUG & PLAY
- 6' AC CORD & PLUG (FLAT PLUG STANDARD)
- CUSTOMIZABLE CONFIGURATIONS AND FINISHES
- **UL LISTED FOR MOUNTING IN FURNITURE**
- 15A

# AC POWER & DATA CONNECTIVITY SOLUTION

M-POWER-2TW-AS-BZRNDB

Specs:

- Modules/Ports:
  - **Tamper Resistant AC Receptacle** Α
  - S USB-C (25W High Speed Charging Port)

Distributed by

Mormax Company, Inc. 8 Westchester Plaza Elmsford, NY 10523