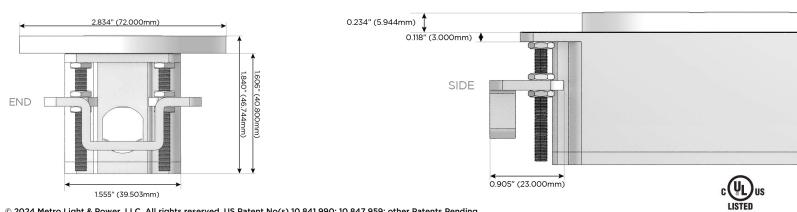

#### Plug:

Supplied with Low Profile Flat 45° Angle 120 VAC Plug

- **Optional Standard Straight 120 VAC Plug**
- **Optional Straight 120 VAC Pass-through Plug**

- CLEAN, COMPACT DESIGN
- STREAMLINED
- LOW PROFILE
- SIDE-EXITING CORDS
- PLUG & PLAY
- 6' AC CORD & PLUG (FLAT PLUG STANDARD)
- CUSTOMIZABLE CONFIGURATIONS AND FINISHES
- **UL LISTED FOR MOUNTING IN FURNITURE**
- 15A