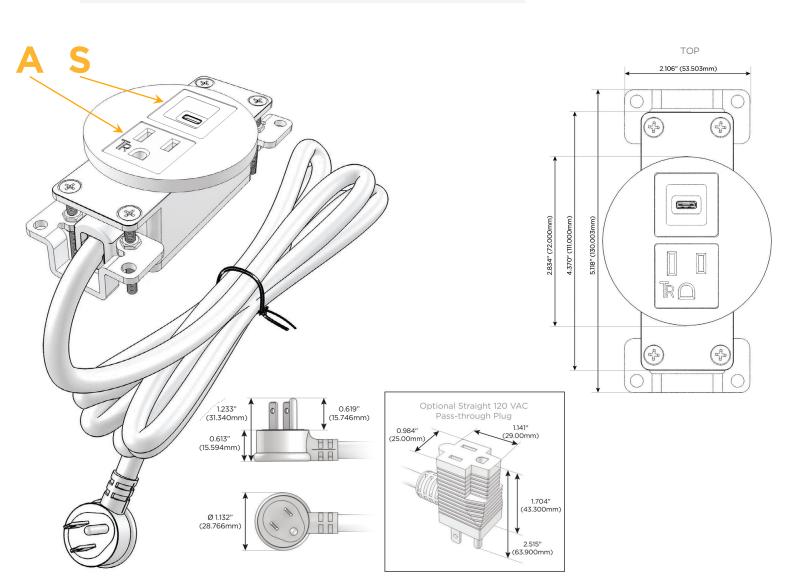

### **Module/Port Options:**

- **Tamper Resistant AC Receptacle** Α
- Е USB-A & USB-C (20W)
- Double USB-A (Fast Charging Ports 18W) Μ
- н HDMI
- 6 CAT 6
- 12 RJ 12
- Switched AC X
- Υ 3-Way Switch (Low Voltage)
- V USB-C (45W High Speed Charging Port)
- USB-C (25W High Speed Charging Port) S
- R Switched AC (Rocker Switch)
- D **Dimmer Switch**

#### Plug:

Supplied with Low Profile Flat 45° Angle 120 VAC Plug

- **Optional Standard Straight 120 VAC Plug**
- **Optional Straight 120 VAC Pass-through Plug**

- CLEAN, COMPACT DESIGN
- STREAMLINED
- LOW PROFILE
- SIDE-EXITING CORDS
- PLUG & PLAY
- 6' AC CORD & PLUG (FLAT PLUG STANDARD)
- CUSTOMIZABLE CONFIGURATIONS AND FINISHES
- **UL LISTED FOR MOUNTING IN FURNITURE**
- 15A

# AC POWER & DATA CONNECTIVITY SOLUTION

M-POWER-2TW-AS-BRRNDSB

Specs:

- Modules/Ports:
  - A Tamper Resistant AC Receptacle
  - S USB-C (25W High Speed Charging Port)

Distributed by

Mormax Company, Inc. 8 Westchester Plaza Elmsford, NY 10523