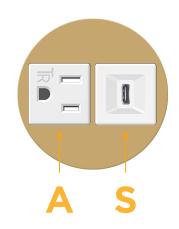

### **Module/Port Options:**

- **Tamper Resistant AC Receptacle** Α
- Е USB-A & USB-C (20W)
- Double USB-A (Fast Charging Ports 18W) Μ
- н HDMI
- 6 CAT 6
- 12 RJ 12
- Switched AC X
- Υ 3-Way Switch (Low Voltage)
- V USB-C (45W High Speed Charging Port)
- USB-C (25W High Speed Charging Port) S
- R Switched AC (Rocker Switch)
- D **Dimmer Switch**

# AC POWER & DATA CONNECTIVITY SOLUTION

M-POWER-2TW-AS-BRRNDSB

Specs:

- Modules/Ports:
  - A Tamper Resistant AC Receptacle
  - S USB-C (25W High Speed Charging Port)

Distributed by

Mormax Company, Inc. 8 Westchester Plaza Elmsford, NY 10523