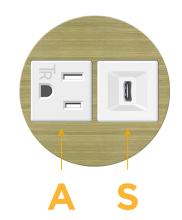

# AC POWER & DATA CONNECTIVITY SOLUTION

M-POWER-2TW-AS-BRARNDSB

Specs:

- Modules/Ports:
  - A Tamper Resistant AC Receptacle
  - S USB-C (25W High Speed Charging Port)

Distributed by

Mormax Company, Inc. 8 Westchester Plaza Elmsford, NY 10523