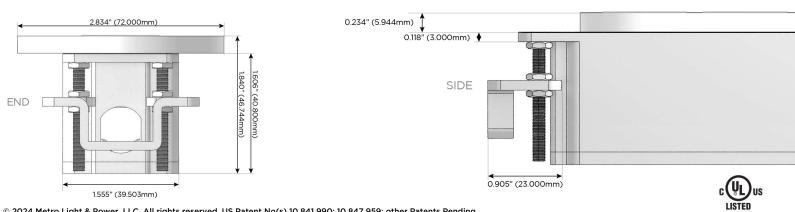

# AC POWER & DATA CONNECTIVITY SOLUTION

M-POWER-2TW-AS-BRARNDSB

Specs:

- Modules/Ports:
  - A Tamper Resistant AC Receptacle
  - S USB-C (25W High Speed Charging Port)

Distributed by

Mormax Company, Inc. 8 Westchester Plaza Elmsford, NY 10523