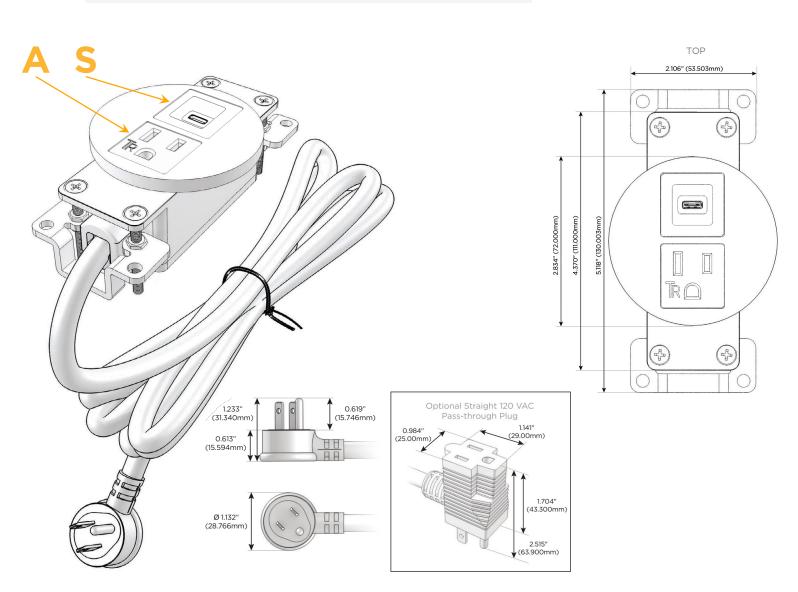

### Module/Port Options:

- A Tamper Resistant AC Receptacle
- E USB-A & USB-C (20W)
- M Double USB-A (Fast Charging Ports 18W)
- H HDMI
- 6 CAT 6
- 12 RJ 12
- X Switched AC
- Y 3-Way Switch (Low Voltage)
- V USB-C (45W High Speed Charging Port)
- S USB-C (25W High Speed Charging Port)
- R Switched AC (Rocker Switch)
- D Dimmer Switch

#### Plug:

Supplied with Low Profile Flat 45° Angle 120 VAC Plug

- **Optional Standard Straight 120 VAC Plug**
- Optional Straight 120 VAC Pass-through Plug

- CLEAN, COMPACT DESIGN
- STREAMLINED
- LOW PROFILE
- SIDE-EXITING CORDS
- PLUG & PLAY
- 6' AC CORD & PLUG (FLAT PLUG STANDARD)
- CUSTOMIZABLE CONFIGURATIONS AND FINISHES
- UL LISTED FOR MOUNTING IN FURNITURE
- 15A

# AC POWER & DATA CONNECTIVITY SOLUTION

M-POWER-2TW-AS-BRARNDSB

Specs:

- Modules/Ports:
  - A Tamper Resistant AC Receptacle
  - S USB-C (25W High Speed Charging Port)

Distributed by

Mormax Company, Inc. 8 Westchester Plaza Elmsford, NY 10523