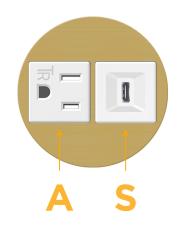

# AC POWER & DATA CONNECTIVITY SOLUTION

M-POWER-2TW-AS-BR4RNDB

Specs:

- Modules/Ports:
  - A Tamper Resistant AC Receptacle
  - S USB-C (25W High Speed Charging Port)

Distributed by

Mormax Company, Inc. 8 Westchester Plaza Elmsford, NY 10523 Sales@mormax.com
✓ mormax.com