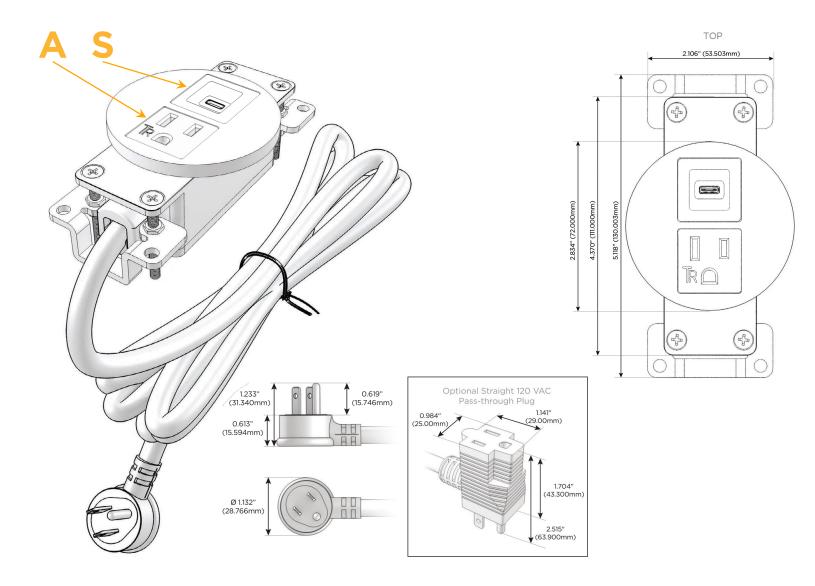

#### Plug:

Supplied with Low Profile Flat 45° Angle 120 VAC Plug

- **Optional Standard Straight 120 VAC Plug**
- Optional Straight 120 VAC Pass-through Plug

- CLEAN, COMPACT DESIGN
- STREAMLINED
- LOW PROFILE
- SIDE-EXITING CORDS
- PLUG & PLAY
- 6' AC CORD & PLUG (FLAT PLUG STANDARD)
- CUSTOMIZABLE CONFIGURATIONS AND FINISHES
- UL LISTED FOR MOUNTING IN FURNITURE
- 15A

# AC POWER & DATA CONNECTIVITY SOLUTION

M-POWER-2TW-AS-BR4RNDB

Specs:

- Modules/Ports:
  - A Tamper Resistant AC Receptacle
  - S USB-C (25W High Speed Charging Port)

Distributed by

Mormax Company, Inc. 8 Westchester Plaza Elmsford, NY 10523 Sales@mormax.com
✓ mormax.com