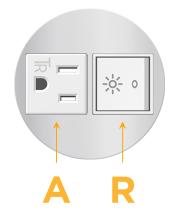

# AC POWER & DATA CONNECTIVITY SOLUTION

M-POWER-2TW-AR-SS8RNDB

Specs:

- Modules/Ports:
  - A Tamper Resistant AC Receptacle
  - R Switched AC (Rocker Switch)

Distributed by

Mormax Company, Inc. 8 Westchester Plaza Elmsford, NY 10523