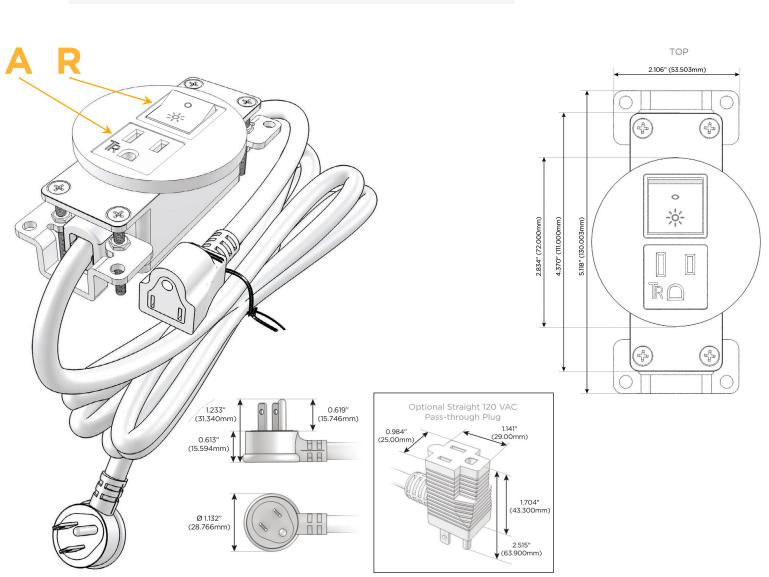

### Module/Port Options:

- A Tamper Resistant AC Receptacle
- E USB-A & USB-C (20W)
- M Double USB-A (Fast Charging Ports 18W)
- H HDMI
- 6 CAT 6
- 12 RJ 12
- X Switched AC
- Y 3-Way Switch (Low Voltage)
- V USB-C (45W High Speed Charging Port)
- S USB-C (25W High Speed Charging Port)
- R Switched AC (Rocker Switch)
- D Dimmer Switch

#### Plug:

Supplied with Low Profile Flat 45° Angle 120 VAC Plug

- **Optional Standard Straight 120 VAC Plug**
- Optional Straight 120 VAC Pass-through Plug

- CLEAN, COMPACT DESIGN
- STREAMLINED
- LOW PROFILE
- SIDE-EXITING CORDS
- PLUG & PLAY
- 6' AC CORD & PLUG (FLAT PLUG STANDARD)
- CUSTOMIZABLE CONFIGURATIONS AND FINISHES
- UL LISTED FOR MOUNTING IN FURNITURE
- 15A

# AC POWER & DATA CONNECTIVITY SOLUTION

M-POWER-2TW-AR-SS8RNDB

Specs:

- Modules/Ports:
  - A Tamper Resistant AC Receptacle
  - R Switched AC (Rocker Switch)

Distributed by

Mormax Company, Inc. 8 Westchester Plaza Elmsford, NY 10523