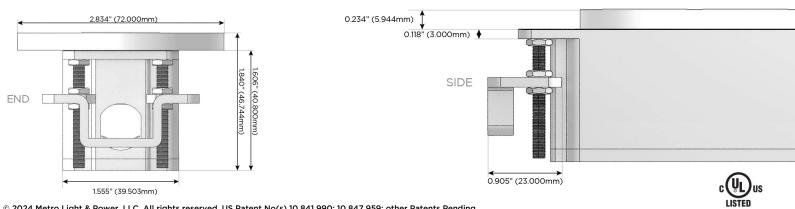

#### Plug:

Supplied with Low Profile Flat 45° Angle 120 VAC Plug

- **Optional Standard Straight 120 VAC Plug**
- Optional Straight 120 VAC Pass-through Plug

- CLEAN, COMPACT DESIGN
- STREAMLINED
- LOW PROFILE
- SIDE-EXITING CORDS
- PLUG & PLAY
- 6' AC CORD & PLUG (FLAT PLUG STANDARD)
- CUSTOMIZABLE CONFIGURATIONS AND FINISHES
- UL LISTED FOR MOUNTING IN FURNITURE
- 15A

E491161

© 2024 Metro Light & Power, LLC. All rights reserved. US Patent No(s) 10,841,990; 10,847,959; other Patents Pending Metro Light & Power, LLC | 11 Smith St Englewood, NJ 07631 | T: 201-416-4160 | F: 208-979-4613 | info@metrolightandpower.com | www.metrolightandpower.com