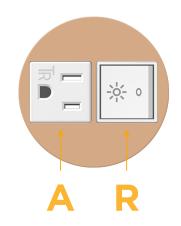

# AC POWER & DATA CONNECTIVITY SOLUTION

M-POWER-2TW-AR-CURNDSB

Specs:

- Modules/Ports:
  - A Tamper Resistant AC Receptacle
  - R Switched AC (Rocker Switch)

Distributed by

Mormax Company, Inc. 8 Westchester Plaza Elmsford, NY 10523

### **Module/Port Options:**

- **Tamper Resistant AC Receptacle** Α
- Е USB-A & USB-C (20W)
- Double USB-A (Fast Charging Ports 18W) Μ
- н HDMI
- 6 CAT 6
- 12 RJ 12
- Switched AC X
- Υ 3-Way Switch (Low Voltage)
- USB-C (45W High Speed Charging Port) V
- USB-C (25W High Speed Charging Port) S
- R Switched AC (Rocker Switch)
- D **Dimmer Switch**