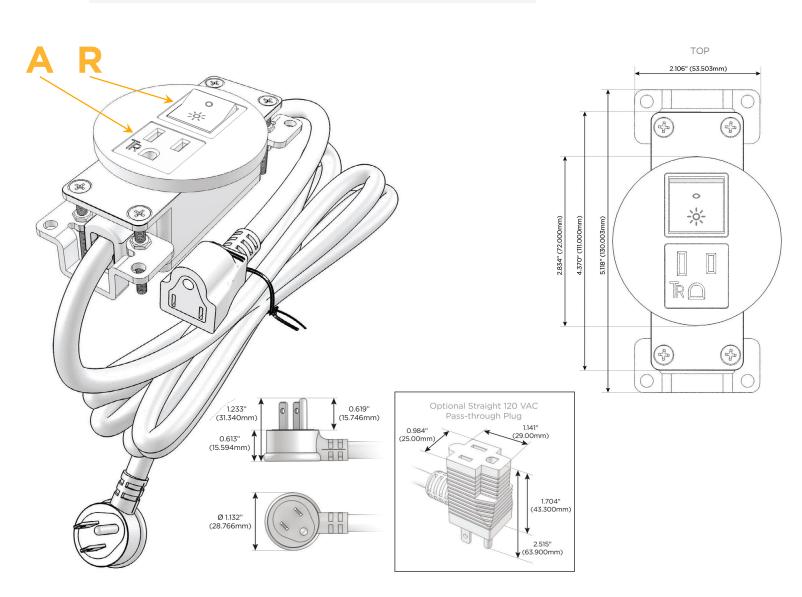

# AC POWER & DATA CONNECTIVITY SOLUTION

M-POWER-2TW-AR-CURNDSB

Specs:

- Modules/Ports:
  - A Tamper Resistant AC Receptacle
  - R Switched AC (Rocker Switch)

Distributed by

Mormax Company, Inc. 8 Westchester Plaza Elmsford, NY 10523

### **Module/Port Options:**

- **Tamper Resistant AC Receptacle** Α
- Е USB-A & USB-C (20W)
- Double USB-A (Fast Charging Ports 18W) Μ
- н HDMI
- 6 CAT 6
- 12 RJ 12
- Switched AC X
- Υ 3-Way Switch (Low Voltage)
- USB-C (45W High Speed Charging Port) V
- USB-C (25W High Speed Charging Port) S
- R Switched AC (Rocker Switch)
- D **Dimmer Switch**

#### Plug:

Supplied with Low Profile Flat 45° Angle 120 VAC Plug

- **Optional Standard Straight 120 VAC Plug**
- **Optional Straight 120 VAC Pass-through Plug**

- CLEAN, COMPACT DESIGN
- STREAMLINED
- LOW PROFILE
- SIDE-EXITING CORDS
- PLUG & PLAY
- 6' AC CORD & PLUG (FLAT PLUG STANDARD)
- CUSTOMIZABLE CONFIGURATIONS AND FINISHES
- **UL LISTED FOR MOUNTING IN FURNITURE**
- 15A