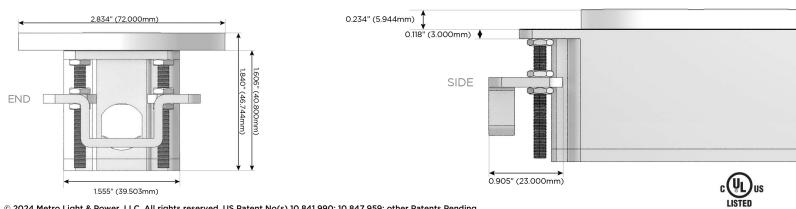

#### Plug:

Supplied with Low Profile Flat 45° Angle 120 VAC Plug

- **Optional Standard Straight 120 VAC Plug**
- Optional Straight 120 VAC Pass-through Plug

- CLEAN, COMPACT DESIGN
- STREAMLINED
- LOW PROFILE
- SIDE-EXITING CORDS
- PLUG & PLAY
- 6' AC CORD & PLUG (FLAT PLUG STANDARD)
- CUSTOMIZABLE CONFIGURATIONS AND FINISHES
- UL LISTED FOR MOUNTING IN FURNITURE
- 15A

E491161

© 2024 Metro Light & Power, LLC. All rights reserved. US Patent No(s) 10,841,990; 10,847,959; other Patents Pending Metro Light & Power, LLC | 11 Smith St Englewood, NJ 07631 | T: 201-416-4160 | F: 208-979-4613 | info@metrolightandpower.com | www.metrolightandpower.com