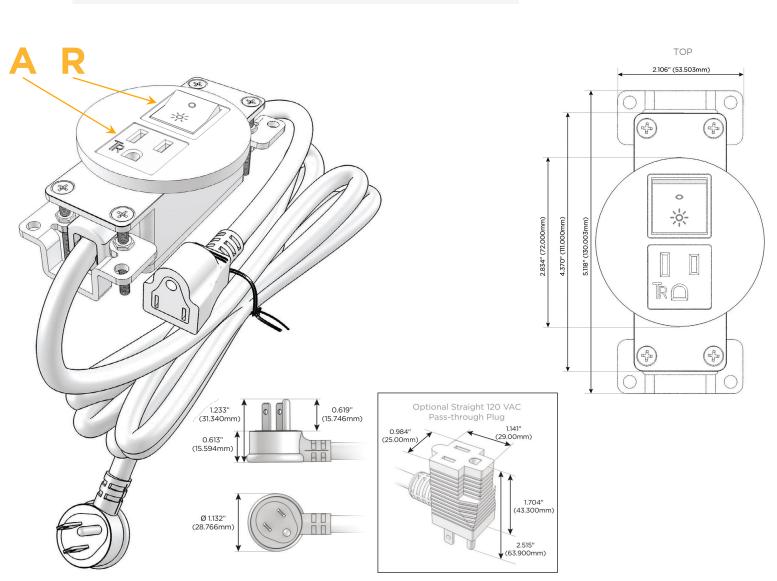

#### Plug:

Supplied with Low Profile Flat 45° Angle 120 VAC Plug

- **Optional Standard Straight 120 VAC Plug**
- Optional Straight 120 VAC Pass-through Plug

- CLEAN, COMPACT DESIGN
- STREAMLINED
- LOW PROFILE
- SIDE-EXITING CORDS
- PLUG & PLAY
- 6' AC CORD & PLUG (FLAT PLUG STANDARD)
- CUSTOMIZABLE CONFIGURATIONS AND FINISHES
- UL LISTED FOR MOUNTING IN FURNITURE
- 15A

# AC POWER & DATA CONNECTIVITY SOLUTION

M-POWER-2TW-AR-CHRNDSB

Specs:

- Modules/Ports:
  - A Tamper Resistant AC Receptacle
  - R Switched AC (Rocker Switch)

Distributed by

Mormax Company, Inc. 8 Westchester Plaza Elmsford, NY 10523