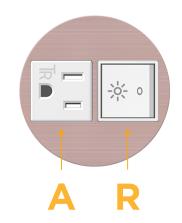

# AC POWER & DATA CONNECTIVITY SOLUTION

M-POWER-2TW-AR-CHRNDSB

Specs:

- Modules/Ports:
  - A Tamper Resistant AC Receptacle
  - R Switched AC (Rocker Switch)

Distributed by

Mormax Company, Inc. 8 Westchester Plaza Elmsford, NY 10523