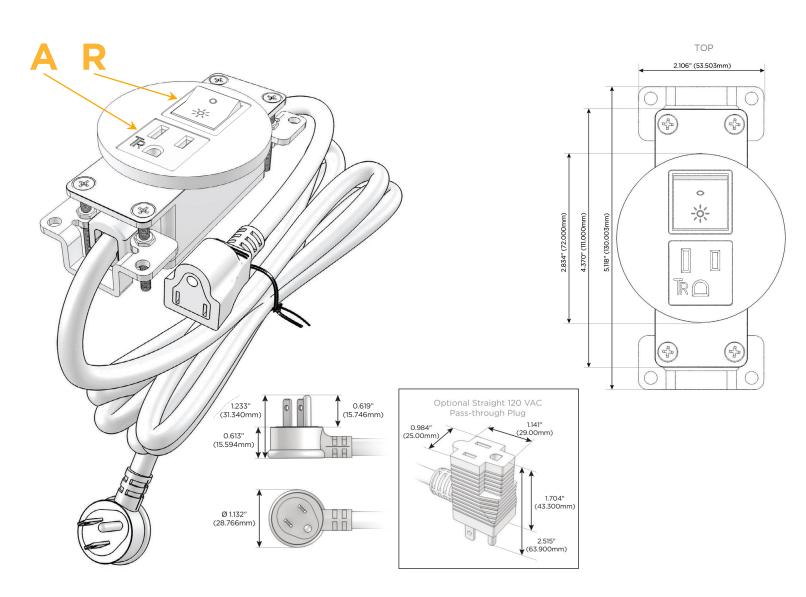

# AC POWER & DATA CONNECTIVITY SOLUTION

M-POWER-2TW-AR-BZRNDSB

Specs:

- Modules/Ports:
  - A Tamper Resistant AC Receptacle
  - R Switched AC (Rocker Switch)

Distributed by

Mormax Company, Inc. 8 Westchester Plaza Elmsford, NY 10523

#### Module/Port Options:

- A Tamper Resistant AC Receptacle
- E USB-A & USB-C (20W)
- M Double USB-A (Fast Charging Ports 18W)
- H HDMI
- 6 CAT 6
- 12 RJ 12
- X Switched AC
- Y 3-Way Switch (Low Voltage)
- V USB-C (45W High Speed Charging Port)
- S USB-C (25W High Speed Charging Port)
- R Switched AC (Rocker Switch)
- D Dimmer Switch

#### Plug:

Supplied with Low Profile Flat 45° Angle 120 VAC Plug

- **Optional Standard Straight 120 VAC Plug**
- Optional Straight 120 VAC Pass-through Plug

- CLEAN, COMPACT DESIGN
- STREAMLINED
- LOW PROFILE
- SIDE-EXITING CORDS
- PLUG & PLAY
- 6' AC CORD & PLUG (FLAT PLUG STANDARD)
- CUSTOMIZABLE CONFIGURATIONS AND FINISHES
- UL LISTED FOR MOUNTING IN FURNITURE
- 15A