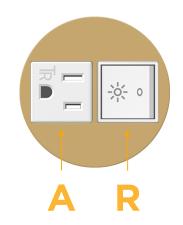

# AC POWER & DATA CONNECTIVITY SOLUTION

M-POWER-2TW-AR-BZRNDSB

Specs:

- Modules/Ports:
  - A Tamper Resistant AC Receptacle
  - R Switched AC (Rocker Switch)

Distributed by

Mormax Company, Inc. 8 Westchester Plaza Elmsford, NY 10523

#### Module/Port Options:

- A Tamper Resistant AC Receptacle
- E USB-A & USB-C (20W)
- M Double USB-A (Fast Charging Ports 18W)
- H HDMI
- 6 CAT 6
- 12 RJ 12
- X Switched AC
- Y 3-Way Switch (Low Voltage)
- V USB-C (45W High Speed Charging Port)
- S USB-C (25W High Speed Charging Port)
- R Switched AC (Rocker Switch)
- D Dimmer Switch