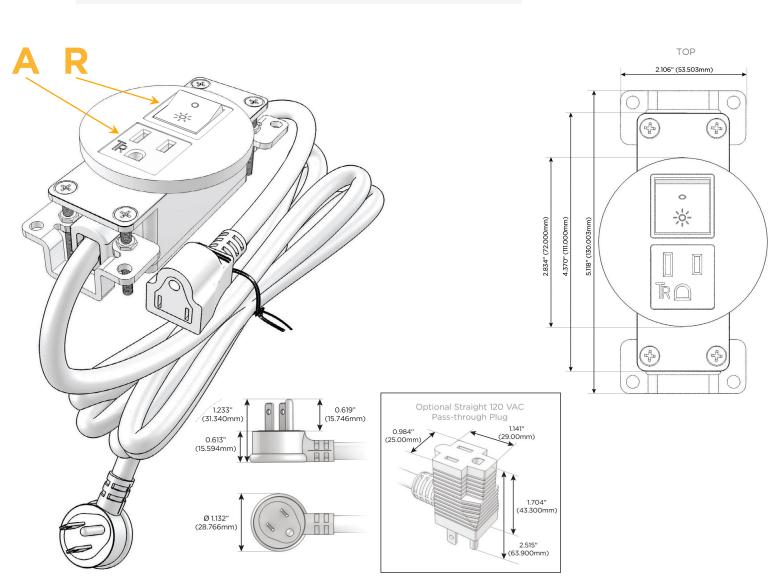

### **Module/Port Options:**

- **Tamper Resistant AC Receptacle** Α
- Е USB-A & USB-C (20W)
- Double USB-A (Fast Charging Ports 18W) Μ
- н HDMI
- 6 CAT 6
- 12 RJ 12
- Switched AC X
- Y 3-Way Switch (Low Voltage)
- V USB-C (45W High Speed Charging Port)
- USB-C (25W High Speed Charging Port) S
- R Switched AC (Rocker Switch)
- D **Dimmer Switch**

#### Plug:

Supplied with Low Profile Flat 45° Angle 120 VAC Plug

- **Optional Standard Straight 120 VAC Plug**
- **Optional Straight 120 VAC Pass-through Plug**

- CLEAN, COMPACT DESIGN
- STREAMLINED
- LOW PROFILE
- SIDE-EXITING CORDS
- PLUG & PLAY
- 6' AC CORD & PLUG (FLAT PLUG STANDARD)
- CUSTOMIZABLE CONFIGURATIONS AND FINISHES
- **UL LISTED FOR MOUNTING IN FURNITURE**
- 15A

# AC POWER & DATA CONNECTIVITY SOLUTION

M-POWER-2TW-AR-BZRNDB

Specs:

- Modules/Ports:
  - A Tamper Resistant AC Receptacle
  - R Switched AC (Rocker Switch)

Distributed by

Mormax Company, Inc. 8 Westchester Plaza Elmsford, NY 10523 Sales@mormax.com
✓ mormax.com