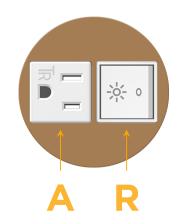

### **Module/Port Options:**

- **Tamper Resistant AC Receptacle** Α
- Е USB-A & USB-C (20W)
- Double USB-A (Fast Charging Ports 18W) Μ
- н HDMI
- 6 CAT 6
- 12 RJ 12
- Switched AC X
- Y 3-Way Switch (Low Voltage)
- V USB-C (45W High Speed Charging Port)
- USB-C (25W High Speed Charging Port) S
- R Switched AC (Rocker Switch)
- D **Dimmer Switch**

# AC POWER & DATA CONNECTIVITY SOLUTION

M-POWER-2TW-AR-BZRNDB

Specs:

- Modules/Ports:
  - A Tamper Resistant AC Receptacle
  - R Switched AC (Rocker Switch)

Distributed by

Mormax Company, Inc. 8 Westchester Plaza Elmsford, NY 10523 Sales@mormax.com
✓ mormax.com