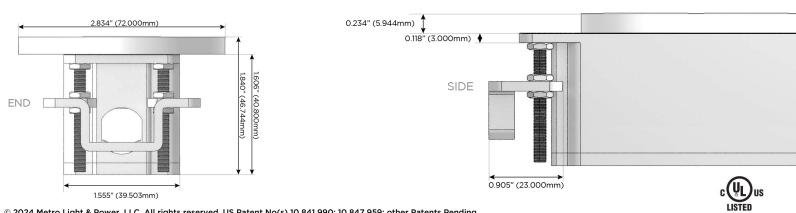

#### Plug:

Supplied with Low Profile Flat 45° Angle 120 VAC Plug

- **Optional Standard Straight 120 VAC Plug**
- **Optional Straight 120 VAC Pass-through Plug**

- CLEAN, COMPACT DESIGN
- STREAMLINED
- LOW PROFILE
- SIDE-EXITING CORDS
- PLUG & PLAY
- 6' AC CORD & PLUG (FLAT PLUG STANDARD)
- CUSTOMIZABLE CONFIGURATIONS AND FINISHES
- **UL LISTED FOR MOUNTING IN FURNITURE**
- 15A

E491161

© 2024 Metro Light & Power, LLC. All rights reserved. US Patent No(s) 10,841,990; 10,847,959; other Patents Pending Metro Light & Power, LLC | 11 Smith St Englewood, NJ 07631 | T: 201-416-4160 | F: 208-979-4613 | info@metrolightandpower.com | www.metrolightandpower.com